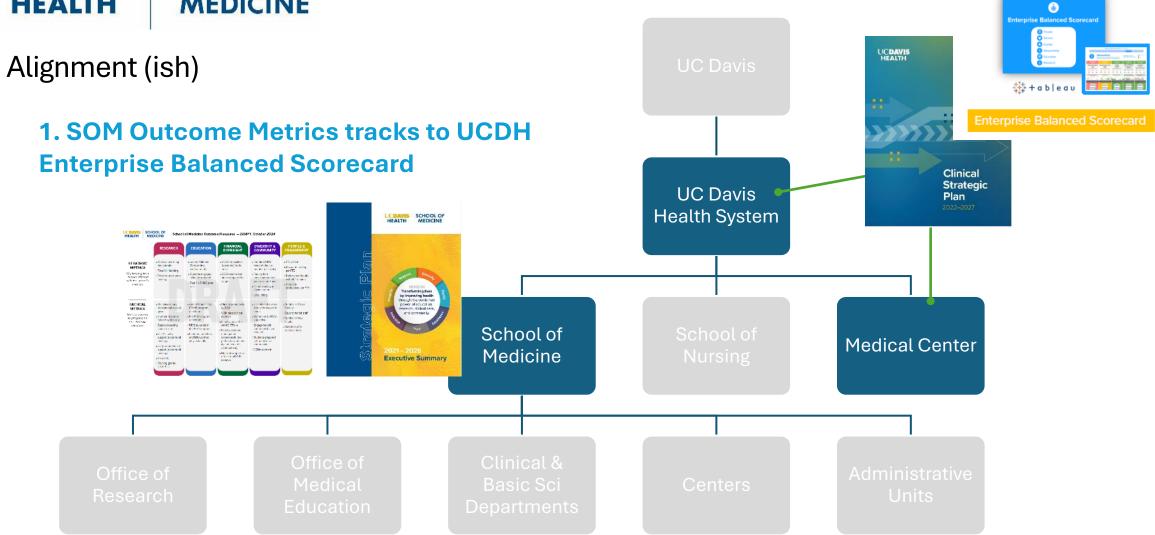

6

**Educational Pathways to Support** Bolster Research Infrastructure Diverse Pathways in Medicine Sponsor: Mark Servis Alignment (ish) School of **Empower Community** Medicine Scientist Engagement Partnerships Strategic Sponsor: Kim Barrett Sponsor: Hendry Ton 2. SOM Strategic Plan Oversight Committee Strategic Allocation of FTE and Integrate the Academic Mission Research-Intensive Positions with the Clinical Enterprise 6 Sponsor: Fernando Santana Sponsor: Jana Katz-Bell Alignment among mission areas / strategic initiatives Includes representation from UCDH Strategy Office of Health School of Academic Equity, Diversity, Personnel Medicine and Inclusion Office of Office of Medical Research Education

Alignment (ish)

#### 3. Biannual Leadership Updates

Serves as information sharing and enable feedback loop with SOM/UCDH leaders and initiative owners

Office of Health Equity, Diversity, and Inclusion

Office of Research