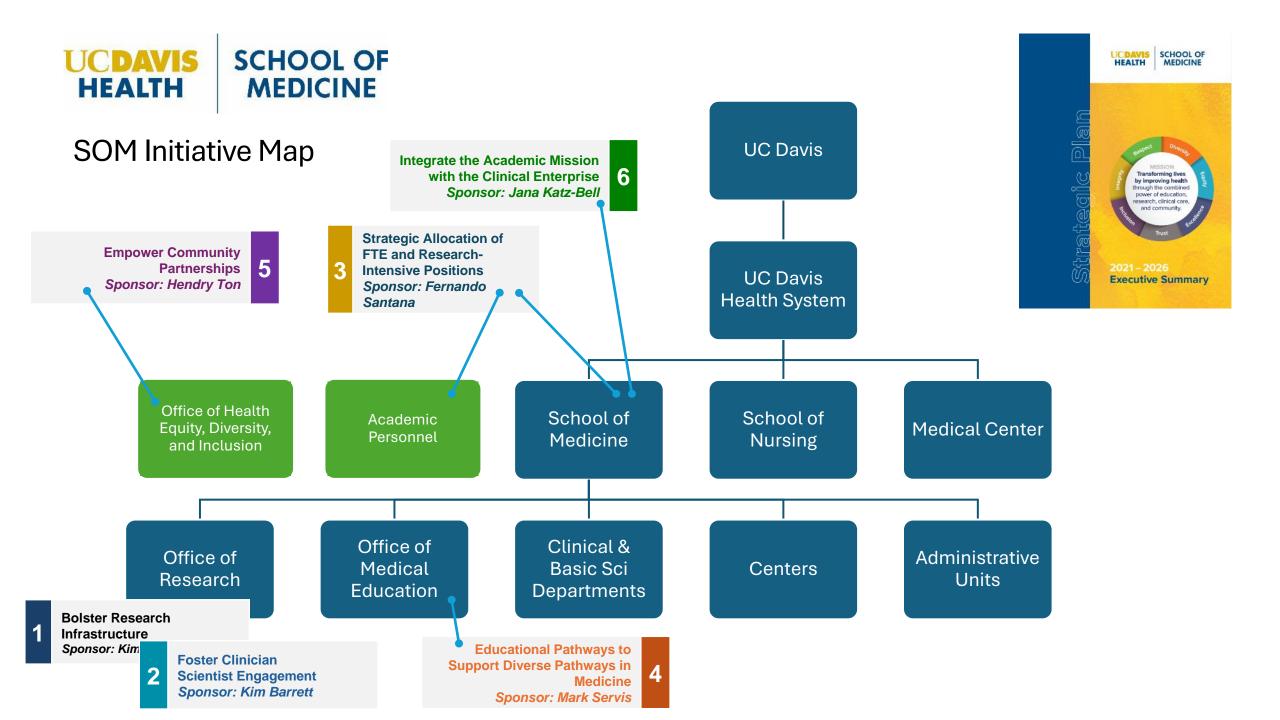

### About Us – Dean's Office

Bolster Research Infrastructure Sponsor: Kim Barrett

Educational Pathways to Support Diverse Pathways in Medicine Sponsor: Mark Servis

4

Foster Clinician
Scientist Engagement
Sponsor: Kim Barrett

School of Medicine Strategic Initiatives

Empower Community
Partnerships
Sponsor: Hendry Ton

5

Strategic Allocation of FTE and Research-Intensive Positions Sponsor: Fernando Santana

Integrate the Academic Mission with the Clinical Enterprise Sponsor: Jana Katz-Bell

6

**Educational Pathways to Support** Bolster Research Infrastructure Diverse Pathways in Medicine Sponsor: Mark Servis Alignment (ish) School of **Empower Community** Medicine Scientist Engagement Partnerships Strategic Sponsor: Kim Barrett Sponsor: Hendry Ton 2. SOM Strategic Plan Oversight Committee Strategic Allocation of FTE and Integrate the Academic Mission Research-Intensive Positions with the Clinical Enterprise 6 Sponsor: Fernando Santana Sponsor: Jana Katz-Bell Alignment among mission areas / strategic initiatives Includes representation from UCDH Strategy Office of Health School of Academic Equity, Diversity, Personnel Medicine and Inclusion Office of Office of Medical Research Education