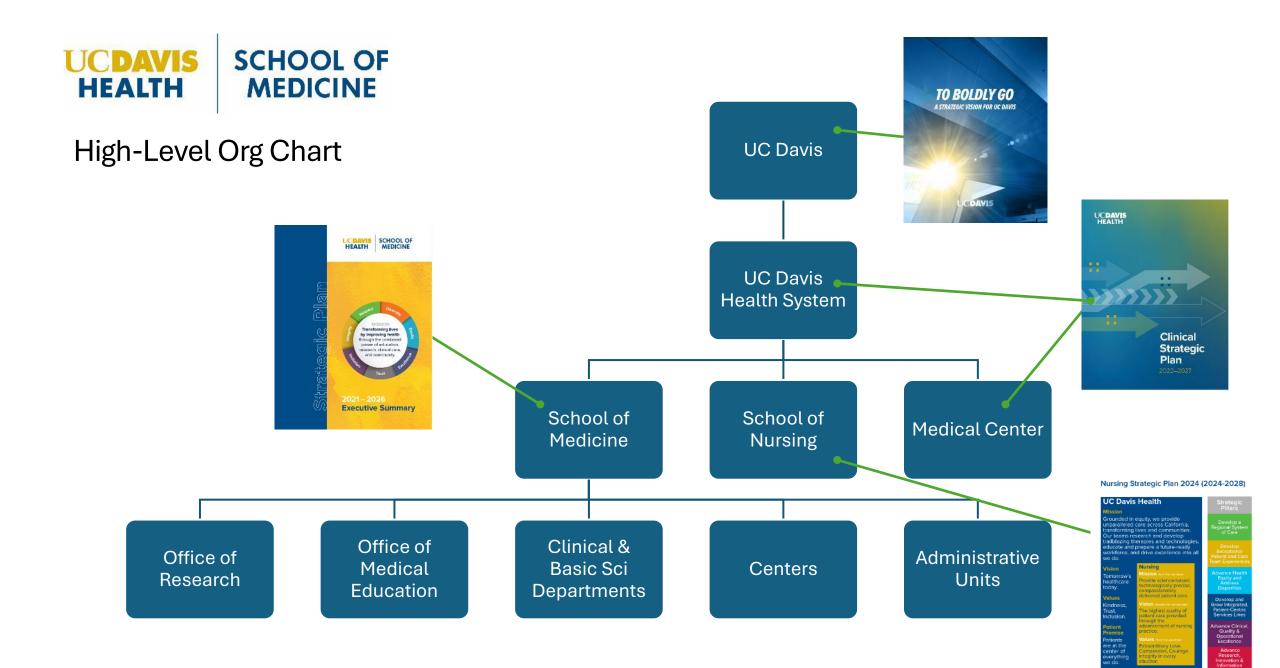

## About Us

#### **University of California – We are one of 10 campuses**

#### **UC Davis – We are one of 11 Schools & Colleges**