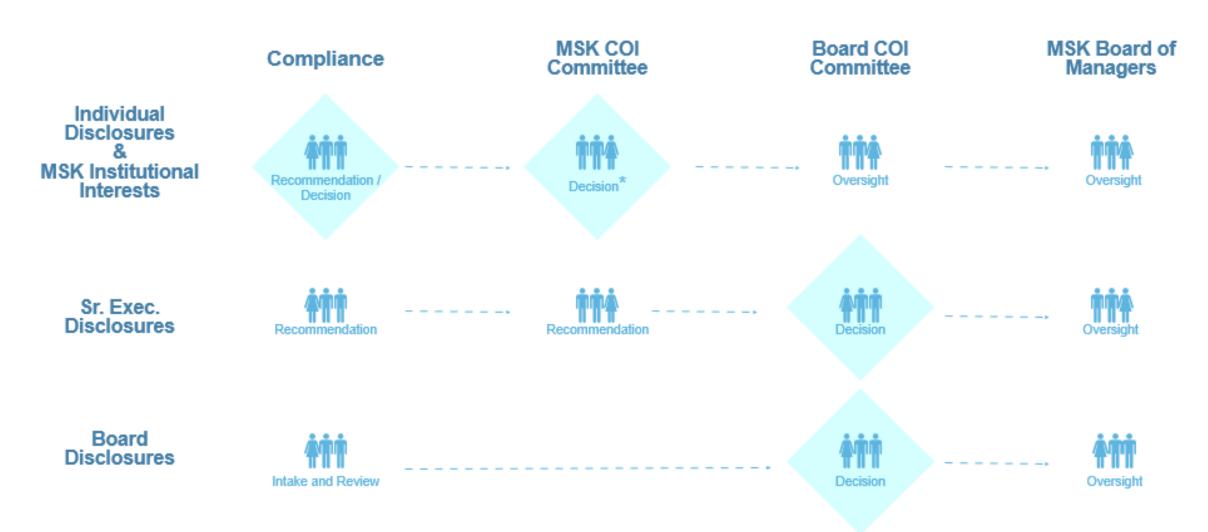

## **High-Level COI Governance Structure & Process**

\*In consultation with clinical, scientific, and/or administrative leadership as needed.

## From COIC COI Charter