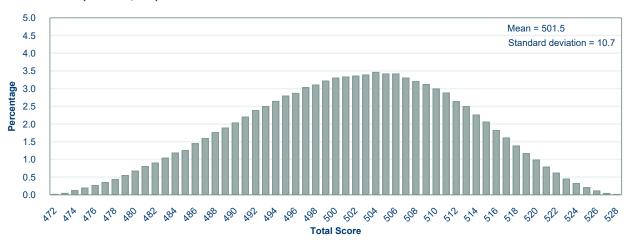

## **MCAT Total (N = 281,468)**

| Total | Percentile |
|-------|------------|
| Score | Rank       |
| 472   | <1         |
| 473   | <1         |
| 474   | <1         |
| 475   | <1         |
| 476   | 1          |
| 477   | 1          |
| 478   | 1          |
| 479   | 2          |
| 480   | 3          |
| 481   | 4          |
| 482   | 4          |
| 483   | 6          |
| 484   | 7          |
| 485   | 8          |
| 486   | 9          |
| 487   | 11         |
| 488   | 13         |
| 489   | 15         |
| 490   | 17         |

| Total | Percentile |
|-------|------------|
| Score | Rank       |
| 491   | 19         |
| 492   | 21         |
| 493   | 24         |
| 494   | 27         |
| 495   | 29         |
| 496   | 32         |
| 497   | 35         |
| 498   | 38         |
| 499   | 42         |
| 500   | 45         |
| 501   | 48         |
| 502   | 52         |
| 503   | 55         |
| 504   | 58         |
| 505   | 62         |
| 506   | 65         |
| 507   | 69         |
| 508   | 72         |
| 509   | 75         |

| Total | Percentile |
|-------|------------|
| Score | Rank       |
| 510   | 78         |
| 511   | 81         |
| 512   | 84         |
| 513   | 86         |
| 514   | 88         |
| 515   | 90         |
| 516   | 92         |
| 517   | 94         |
| 518   | 95         |
| 519   | 96         |
| 520   | 97         |
| 521   | 98         |
| 522   | 99         |
| 523   | 99         |
| 524   | 100        |
| 525   | 100        |
| 526   | 100        |
| 527   | 100        |
| 528   | 100        |

## Notes

- The column labeled "Percentile Rank" provides the percentage of scores equal to or less than each score point.
  These percentile ranks are based on all MCAT results from the 2018-2020 testing years combined. For example,
  72% of MCAT total scores were equal to or less than 508 across all exams administered in 2018-2020 combined.
- Updates to the percentile ranks will be made on May 1 each year and be based on exams administered in the three most recent test administration years.