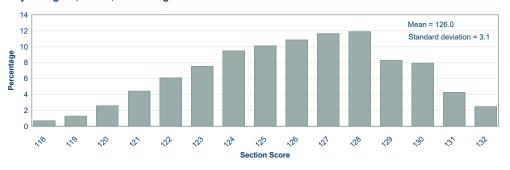

### **Chemical and Physical Foundations of Biological Systems**

| Total | Percentile |
|-------|------------|
| Score | Rank       |
| 118   | 1          |
| 119   | 3          |
| 120   | 6          |
| 121   | 12         |
| 122   | 20         |
| 123   | 30         |
| 124   | 42         |
| 125   | 52         |
| 126   | 64         |
| 127   | 75         |
| 128   | 84         |
| 129   | 91         |
| 130   | 96         |
| 131   | 99         |
| 132   | 100        |