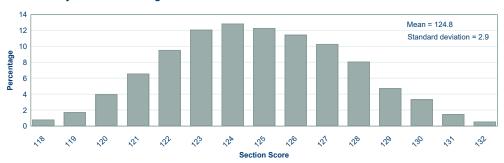

### Critical Analysis and Reasoning Skills

| Total | Percentile |
|-------|------------|
| Score | Rank       |
| 118   | 1          |
| 119   | 3          |
| 120   | 7          |
| 121   | 13         |
| 122   | 23         |
| 123   | 35         |
| 124   | 48         |
| 125   | 60         |
| 126   | 71         |
| 127   | 82         |
| 128   | 90         |
| 129   | 95         |
| 130   | 98         |
| 131   | 99         |
| 132   | 100        |
|       |            |