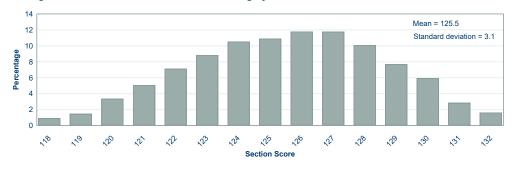

#### **Biological and Biochemical Foundations of Living Systems**

| Total | Percentile |
|-------|------------|
| Score | Rank       |
| 118   | 1          |
| 119   | 2          |
| 120   | 6          |
| 121   | 11         |
| 122   | 18         |
| 123   | 27         |
| 124   | 37         |
| 125   | 48         |
| 126   | 60         |
| 127   | 72         |
| 128   | 82         |
| 129   | 90         |
| 130   | 96         |
| 131   | 98         |
| 132   | 100        |
|       |            |