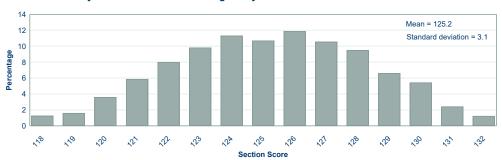

### **Chemical and Physical Foundations of Biological Systems**

| Total | Percentile |
|-------|------------|
| Score | Rank       |
| 118   | 1          |
| 119   | 3          |
| 120   | 6          |
| 121   | 12         |
| 122   | 20         |
| 123   | 30         |
| 124   | 42         |
| 125   | 52         |
| 126   | 64         |
| 127   | 75         |
| 128   | 84         |
| 129   | 91         |
| 130   | 96         |
| 131   | 99         |
| 132   | 100        |