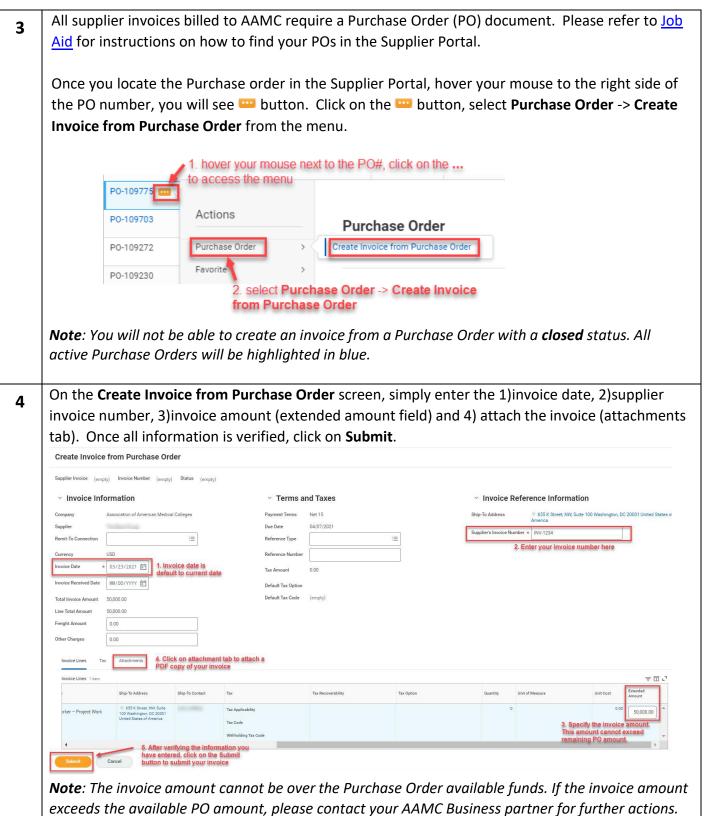

nbox<br>Inbox<br>Inbox<br>Inbox<br>Inbox<br>Inbox<br>Inbox<br>Inbox<br>Inbox<br>Inbox<br>Inbox<br>Inbox<br>Inbox<br>Inbox<br>Inbox<br>Inbox<br>Inbox<br>Inbox<br>Inbox<br>Inbox<br>Inbox<br>Inbox<br>Inbox<br>Inbox<br>Inbox<br>Inbox<br>Inbox<br>Inbox<br>Inbox<br>Inbox<br>Inbox<br>Inbox<br>Inbox<br>Inbox<br>Inbox<br>Inbox<br>Inbox<br>Inbox<br>Inbox<br>Inbox<br>Inbox<br>Inbox<br>Inbox<br>Inbox<br>Inbox<br>Inbox<br>Inbox<br>Inbox<br>Inbox<br>Inbox | AAMC sent to you here.                                                                                                                                                                                                                                                                                                                              |  |  |  |



An Attachment is required before submitting the invoice for payment.





| 7 | END OF DOCUMENT |
|---|-----------------|
|   |                 |