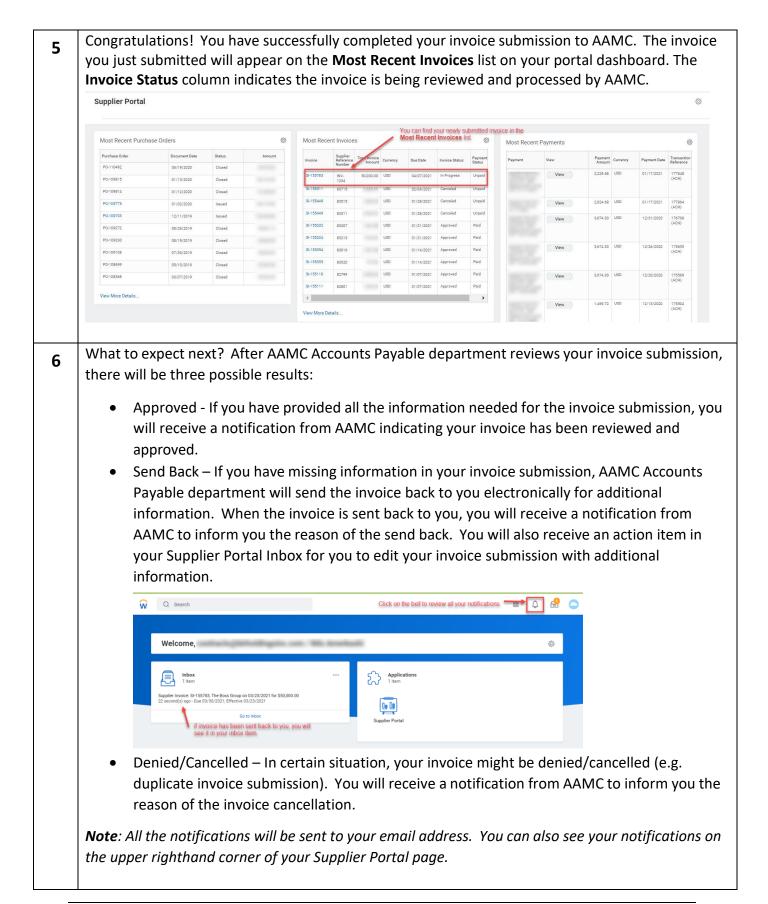

An Attachment is required before submitting the invoice for payment.

| 7 | END OF DOCUMENT |
|---|-----------------|
|   |                 |