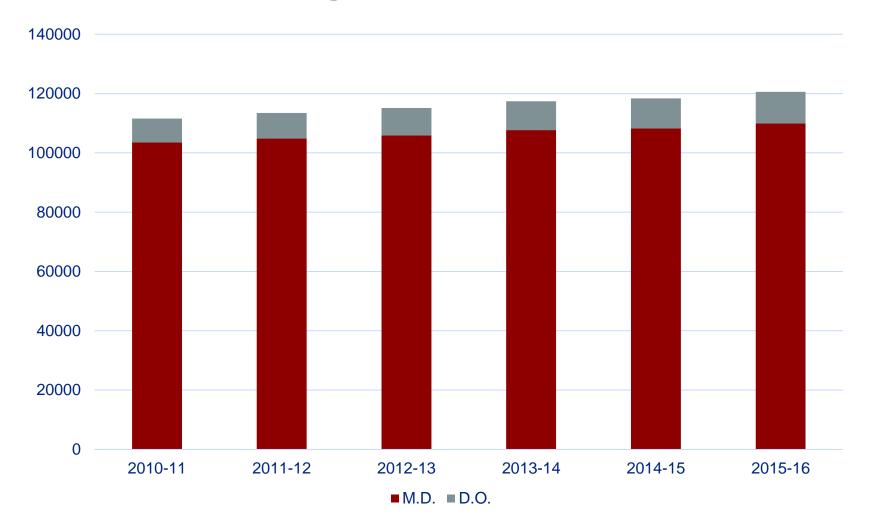

### Total number of Residents in ACGME-Accredited Programs

Source: Barzansky B, Etzel SI. Medical Schools in the United States, 2015-2016. *JAMA*. 2016; 316(21): 2283-2290. Doi:10.1001/jama.2016.13620.