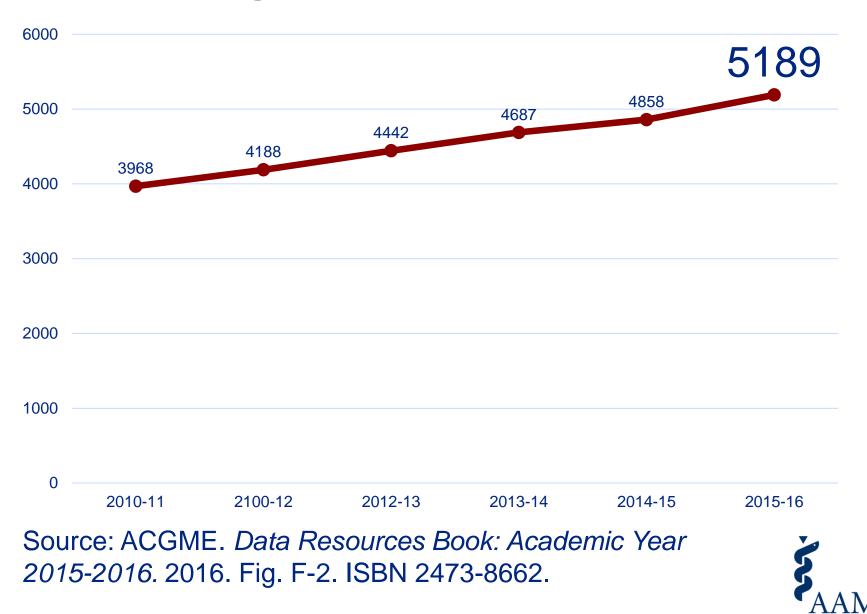

### Total number of Residents in ACGME-Accredited Programs

Source: Barzansky B, Etzel SI. Medical Schools in the United States, 2015-2016. *JAMA*. 2016; 316(21): 2283-2290. Doi:10.1001/jama.2016.13620.