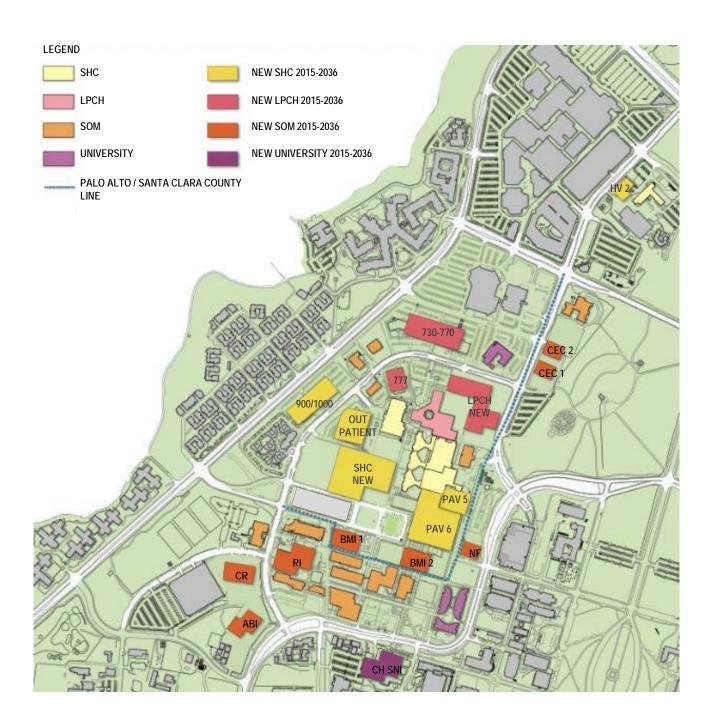

| General Medicine/General                             |
|           |           |                  |                        |                       | 20                    | 014         |                      |                            | 1 CE               | C                                     | Ē                        | Clin Instruc              | tor Clir                 | nician                     | Genera                                    | l OR (Multi          | specialty Di                 | vision)               |               | No                               | Non                                     | e                                           |              | General Medicine/General                             |

#### **DEPARTMENT SPACE UTILIZATION METRICS**















- Stanford University School of Medicine's Space Master Plan Flexible
- Data Model
  Based on faculty projections
- Reporting
  Continuous improvement
- Space Master Plan Implementation Changing





# **GOALS AND OBJECTIVES**



### **Existing Challenges:**

- Aging and vacant buildings
- Poor student and staff experience
- Program and adjacency demands
- New Strategic Plan / SACSCOC Accreditation



### **Desired Outcomes:**

- Coordinated on-going improvements
- Guidance for state-of-the-art facilities
- Engaged City, District, and private partners
- Integrated development framework

## **PARTNERS**





# Professional Degree Program Sites:

- Memphis
- Knoxville
- Chattanooga
- Nashville

# Post Graduate Program Sites:

- 50 in Memphis
- 15 in Knoxville
- 10 in Chattanooga
- 1 in