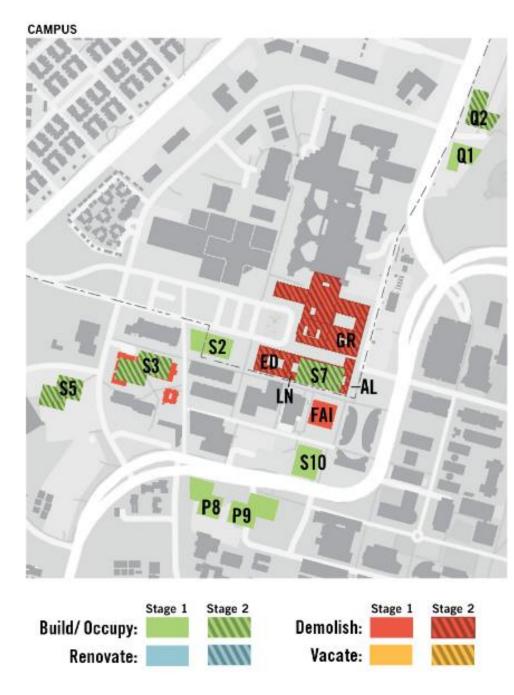

# VET SVC, CORES, **SERVICE CNTRS** RESEARCH FTE 2013: 5,113 2023: 7,445 2033: 10,960 VET SERVICE CENTER 2023: +76% 2033: +17% **# OF RESEARCH FTE**

**DRIVES GROWTH** 

■ Zone between LRFF and Historical Net Square Feet Projected Need

|           |           |                  |                        |                       | GSF                   | SOM         | NASF<br>SOM<br>TOTAL | Phenoty<br>pes<br>(Faculty | Lab Scientis       | t Computation                         | a Inform/ Clinic         | al Clinical Trialia       | st Clinician             | Support<br>(NASF)          | Vet Serv,<br>Service<br>Centers,<br>Cores | Administration       | Education                    | Shared<br>Resources   | Amenities     | Programs / Vacancy/ Continge ncy |                                         |                                             |              |                                                      |
|-----------|-----------|------------------|------------------------|-----------------------|-----------------------|-------------|----------------------|----------------------------|--------------------|---------------------------------------|--------------------------|---------------------------|--------------------------|----------------------------|-------------------------------------------|----------------------|------------------------------|-----------------------|---------------|----------------------------------|-----------------------------------------|---------------------------------------------|--------------|------------------------------------------------------|
|           |           | STAGE 1          |                        |                       | 401                   | 00111       | TOTAL                |                            | Eup ocidina        | Somparation                           | 4 IIII OIIIII OIIIIIC    | aronnicar i man.          | Omnicion .               | Imnori                     | Coles                                     | - Callinia Circuit   | Education                    | Historics             | rindinaes     | 204                              |                                         |                                             |              |                                                      |
|           |           | PI               |                        |                       |                       | 75X         | 1.0                  | 78X                        |                    | × 21                                  | ×                        |                           |                          | 281                        | 50X                                       |                      |                              | 28X                   | 28%           | 182                              |                                         |                                             |              |                                                      |
|           |           | Arra             |                        |                       | 121,111               | 31,111      | 54,000               |                            | 511,24             | 7,51                                  |                          |                           |                          | 11,111                     | 5,411                                     |                      |                              | 2,161                 | 2,161         | 5,488                            |                                         |                                             |              |                                                      |
|           |           | PS               |                        |                       |                       | SEX         | 1.0                  | 753                        | ,<br>,             |                                       | x .                      |                           |                          | ZEX                        | 58X                                       |                      |                              | ZEX                   | 28%           | SX                               |                                         |                                             |              |                                                      |
|           |           | Arra             |                        |                       | 295,111               | 117,511     | 78,588               | 52,875                     |                    |                                       |                          |                           |                          | 14,111                     | 1,461                                     |                      |                              | 2,821                 | 2,121         | 3,525                            |                                         |                                             |              |                                                      |
|           | GAIN      | 01               |                        |                       |                       | 111X        | 1.0                  | 751                        | ,                  |                                       |                          | 71                        |                          | 28X                        |                                           |                      | - dx                         | 48X                   | 28%           | SX                               |                                         |                                             |              |                                                      |
|           | 9         | Arra             |                        |                       | 411,111               | 411,111     | 411,111              | 84,888                     |                    |                                       |                          |                           |                          |                            |                                           |                      | 1,541                        | 1,541                 | 4,521         | 5,488                            |                                         |                                             |              |                                                      |
|           | SPACE     | 52               |                        |                       |                       | 111X        | 1.0                  | 582                        | - 11               | × .                                   | 11                       |                           |                          | 38X                        | 58X                                       |                      | 28X                          | 18X                   | 183           | 182                              |                                         |                                             |              |                                                      |
|           | 8         | Arra             |                        |                       | 411,111               | 411,111     | 411,111              | 64,888                     | 58,92              |                                       | 5,41                     |                           |                          | 32,488                     | 13,441                                    |                      | 6,411                        | 5,241                 | 5,241         | 11,111                           |                                         |                                             |              |                                                      |
|           | NEW/      | 511              |                        |                       |                       | 111X        | 1.1                  |                            | 1 7                |                                       |                          | 15 ·                      |                          | 311                        | Sex                                       | 31X                  | 10X                          | 412                   |               | 182                              |                                         |                                             |              |                                                      |
| တ         |           |                  |                        |                       | 141,111               | ,           | В,Ш                  |                            |                    |                                       |                          |                           |                          | 25,288                     | 12,511                                    | 7,561                | 2,521                        | 2,528                 |               | 1,411                            |                                         |                                             |              |                                                      |
| ON-CAMPUS |           | 788W-1-4         |                        |                       | 24,571                | _           | 15,184               |                            |                    | s                                     | •                        | 21                        | •                        | 95                         |                                           | 2,711                |                              | 3,511                 | 311           |                                  |                                         |                                             |              |                                                      |
| 5         | П         | TOTAL SPACE GAIR | OB-CAMPES              |                       | 879,678               |             | 441,514              | 286,875                    | 155,14             | 25,10                                 | 5 16,5                   | 56,71                     |                          |                            | 45,311                                    | 10,250               | 17,548                       | 22,388                | 13,441        | 33,525                           |                                         |                                             |              |                                                      |
| ō         | Н         | SHERMAN FAIRCH   |                        | PHENOTYP              | ES (FACULTY           | COUNT)      |                      |                            | SU                 | PPORT (NA                             | SF)                      |                           |                          |                            | THER (NAS                                 | NASF                 | PHENOTYPE                    | S (FACULTY            | COUNT)        |                                  |                                         | SUPPORT (                                   | NASF)        |                                                      |
|           |           | 1215WELCHRD - H  |                        | Lab Scientist<br>ARFA | Computational<br>AREA | Inform/Clin | nical Clinical<br>AB |                            |                    | Sorv,Sorvico<br>ntors,Caros A<br>AREA | dministration<br>AREA Ed |                           | arod Rozaurcoz<br>AREA A |                            | Vacancy/<br>Cantingoncy                   | roforrod Sconaria    | Lab Scientists<br>LRFF       | Computational<br>LRFF | Inform/Clinic | al Clinical Trialist             | Clinician LRFF                          | Vot Sorv, Sorvico<br>Contors, Caros<br>LRFF | Education LR |                                                      |
|           |           | 1215WELCHRD+H    | 2013                   | 317                   | 1                     |             | 185                  | 177                        | 497                | 146,379                               | 131,47#                  | 92,105                    | 162,212                  | \$\$,704                   | 213,146                                   | 1,521,5 <b>\$</b> 3  | 317                          |                       |               | 5 17                             |                                         |                                             |              |                                                      |
|           | z         | 1215WELCHRD - H  | 1651                   |                       |                       |             |                      |                            |                    |                                       |                          |                           |                          |                            |                                           | -39,05               |                              |                       |               |                                  |                                         |                                             |              |                                                      |
|           | EMOLITION | 1215WELCHRD+H    | 855<br>2014            | -1<br>346             |                       | )           | 185                  | 177                        | 9<br>532           | -465<br>146,844                       | -1,464<br>135,642        | 92,105                    | -1,336<br>167,148        | -126<br>89,730             | 188,146                                   | -18,019<br>1,555,782 |                              |                       | 3 2           | 02 19                            | 3 586                                   | 150,156                                     | 93.0         |                                                      |
|           | Mo        | 1215WELCHRD - H  | 315513165              | 1                     |                       | )           | 0                    |                            | 0                  | 0                                     | 0                        | 0                         | 0                        | 0                          | -25,000                                   | 1,555,102            | , "                          |                       |               |                                  | , ,,,,,,,,,,,,,,,,,,,,,,,,,,,,,,,,,,,,, | 150,150                                     | 72,          |                                                      |
|           | 1 8       | Lasarmeron no n  | 780                    |                       | 0                     | )           | 0                    | 0                          | 35                 | 0                                     | 2,700                    | 0                         | 3,600                    | 900                        | 0                                         | 16,184               |                              |                       |               |                                  |                                         |                                             |              |                                                      |
|           |           |                  | 2015                   | 357                   | 59                    | )           | 185                  | 177                        | 532                | 465<br>151,844                        | 1,464                    | 92,105                    | 1,336<br>172,805         | 126<br>94,515              | 190,146                                   | 18,019<br>1,591,917  |                              | 5 5                   | 3 3           | 12 21                            | 3 626                                   | 177,089                                     | 94,6         |                                                      |
|           |           |                  | 1651                   |                       | н                     | ,           | 0                    | 0                          | 0                  | 5,000                                 | 1500                     | 0                         | 6000                     | 5000                       | 2,000                                     | 39,05                |                              |                       |               |                                  |                                         |                                             |              |                                                      |
|           |           |                  | 490<br>2016            | 357                   | 0 9                   | )           | 185                  | 177                        | 9<br>532           | 151,844                               | -2,357<br>134,785        | 92.105                    | -343<br>172,805          | -215<br>94,515             | 190,146                                   | -2,916<br>1,591,917  |                              |                       | 5 2           | 26 22                            | 9 669                                   | 179,261                                     | 95,8         |                                                      |
|           |           |                  | 2017                   | 357                   |                       |             | 183                  | 175                        | 531                | 151,486                               | 134,093                  | 92,105                    | 172,515                  | 94,515                     | 190,146                                   | 1,588,476            |                              |                       |               | 44 24                            |                                         |                                             | _            |                                                      |
|           |           |                  | Medular C              |                       | o -                   | 1           | 0                    | 0                          | 0                  | 0                                     | 0                        | 0                         | -290                     | 0                          | 0                                         | -80                  |                              |                       |               |                                  |                                         |                                             |              |                                                      |
|           |           |                  | Madular D<br>Madular E |                       | 0 0                   | )           | न<br>न               | -2                         | 0<br>-1            | -358                                  | -145<br>-547             | 0                         | 0                        | 0                          | 0                                         | -80°<br>-1,836       |                              |                       |               |                                  |                                         |                                             |              |                                                      |
|           |           |                  | 2018                   | 387                   |                       |             |                      |                            |                    | А                                     | djusted                  |                           |                          |                            |                                           |                      |                              |                       |               |                                  |                                         |                                             |              |                                                      |
|           |           |                  | P9<br>Q1               | 30                    | 201                   |             | eparture             |                            |                    | demicA                                | cademic                  |                           |                          |                            | _                                         |                      |                              |                       |               |                                  | Bench RESE                              |                                             |              |                                                      |
|           |           |                  | 2019                   | 426                   | Futu                  | re          | not replac           | e ▼ Head                   | cou ▼ Line<br>1 CE | r V Li                                |                          | Rank<br>Clin Profess      |                          | mePhenoTy<br>nician        | Division Acupur                           |                      |                              |                       |               | ▼ Rese                           | arch Prog                               |                                             | rd(s) 🔼      | Affinity Neurosciences                               |
|           |           |                  | 3172                   |                       | 20                    | 014         |                      |                            | 1 CE               | C                                     | E                        | Clinical Ins              | turctor Clir             | nician                     | Cardia                                    |                      |                              |                       |               | No                               | Non                                     |                                             |              | Cardiovascular                                       |
|           |           |                  | 3172<br>RW3            |                       |                       | 015<br>015  |                      |                            | 1 CE<br>1 MCI      | L N                                   |                          | Clinical Ins<br>Professor |                          | nician<br>oratory Sci      | Cardia                                    |                      |                              |                       |               | No<br>Yes                        | Non-<br>TBD                             | e.                                          |              | Cardiovascular<br>Cardiovascular                     |
|           |           |                  |                        |                       |                       | 017         |                      |                            | 1 MC               |                                       |                          | Asst P                    |                          | oratory Sci<br>oratory Sci |                                           |                      |                              |                       |               | Yes                              | TBD                                     |                                             |              | Cardiovascular                                       |
|           |           |                  |                        |                       | _                     | 017         |                      |                            | 1 CE               | C                                     |                          | Clinical Ins              |                          |                            | Cardia                                    |                      |                              |                       |               | No                               | Non                                     |                                             |              | Cardiovascular                                       |
|           |           |                  |                        |                       |                       | 018<br>019  |                      |                            | 1 CE<br>1 MCI      | L N                                   |                          | Clinical Ins<br>Assoc P   |                          | nician<br>oratory Sci      | Cardia<br>enti Cardia                     |                      |                              |                       |               | No<br>Yes                        | Non-<br>TBD                             | е.                                          |              | Cardiovascular<br>Cardiovascular                     |
|           |           |                  |                        |                       | 20                    | 021         |                      |                            | 1 MC               | L N                                   | IC                       | Assoc P                   | Lab                      | oratory Sci                | enti Cardia                               | с                    |                              |                       |               | Yes                              | TBD                                     |                                             |              | Cardiovascular                                       |
|           |           |                  |                        |                       |                       | 023         |                      |                            | 1 MC               | L N                                   |                          | Professor<br>Clin Asst P  |                          | oratory Scienician         |                                           |                      |                              |                       |               | Yes                              | TBD                                     |                                             |              | Cardiovascular                                       |
|           |           |                  |                        |                       |                       | 013<br>013  |                      |                            | 1 CE               | C                                     |                          | Clin Asst P               |                          | nician<br>nician           | Cardia                                    |                      |                              |                       |               | No<br>No                         | Non                                     |                                             |              | Cardiovascular<br>Cardiovascular                     |
|           |           |                  |                        |                       |                       | 013         |                      |                            | 1 CE               | C                                     |                          | Clin Asst P               |                          | nician                     | Cardia                                    |                      |                              |                       |               | No                               | Non                                     |                                             |              | Cardiovascular                                       |
|           |           |                  |                        |                       |                       | 013<br>013  |                      |                            | 1 CE<br>1 CE       | C                                     |                          | Clin Asst P               |                          | oratory Scie<br>nician     | enti Cardia<br>Cardia                     |                      |                              |                       |               | Yes<br>No                        | Phys                                    | siology                                     |              | Cardiovascular<br>Cardiovascular                     |
|           |           |                  |                        |                       |                       | 013         |                      |                            | 1 CE               | C                                     |                          | Clin Asst P               | Clir                     | nician                     | Cardia                                    | С                    |                              |                       |               | No                               | Non                                     |                                             |              | Cardiovascular                                       |
|           |           |                  |                        |                       |                       | 013         |                      |                            | 1 MC               |                                       |                          | Professor                 |                          | ormatics / C               |                                           |                      |                              |                       |               | No                               |                                         | thesia                                      |              | Cardiovascular                                       |
|           |           |                  |                        |                       |                       | 013<br>014  |                      |                            | 1 MC               | L N                                   |                          | Professor<br>Clin Instruc |                          | nical Trialis<br>nician    |                                           |                      | specialty Di                 | vision)               |               | No<br>No                         | Anes<br>Non                             | sthesia<br>e                                |              | Cardiovascular<br>General Medicine/General           |
|           |           |                  |                        |                       | 20                    | 014         |                      |                            | 1 CE               | C                                     | E                        | Clin Instruc              | tor Clir                 | nician                     | Genera                                    | l OR (Multi          | specialty Di                 | vision)               |               | No                               | Non                                     | e                                           |              | General Medicine/General                             |
|           |           |                  |                        |                       |                       | 014<br>014  |                      |                            | 1 CE<br>1 CE       | C                                     |                          | Clin Instruc              |                          | nician<br>nician           |                                           |                      | specialty Di<br>specialty Di |                       |               | No<br>No                         | Non                                     |                                             |              | General Medicine/General<br>General Medicine/General |
|           |           |                  |                        |                       |                       | 014         |                      |                            | 1 CE               | C                                     |                          | Clin Instruc              | tor Clir                 | nician                     |                                           |                      | specialty Di                 |                       |               | No                               | Non                                     |                                             |              | General Medicine/General                             |
|           |           |                  |                        |                       | 20                    | 014         |                      |                            | 1 CE               | C                                     | Ē                        | Clin Instruc              | tor Clir                 | nician                     | Genera                                    | l OR (Multi          | specialty Di                 | vision)               |               | No                               | Non                                     | e                                           |              | General Medicine/General                             |