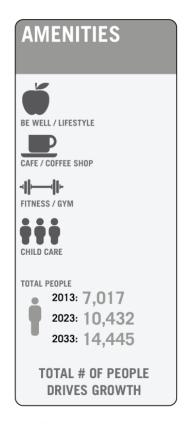

# VET SVC, CORES, **SERVICE CNTRS** RESEARCH FTE 2013: 5,113 2023: 7,445 2033: 10,960 VET SERVICE CENTER 2023: +76% 2033: +17% **# OF RESEARCH FTE**

**DRIVES GROWTH** 

■ Zone between LRFF and Historical Net Square Feet Projected Need