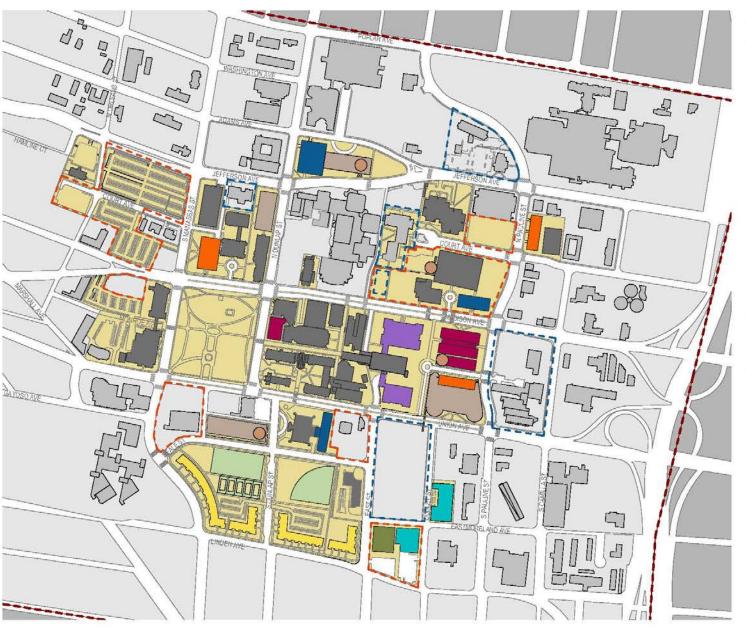

Nursing College of Pharmacy

# **FUTURE CAMPUS PRIORITIES**

| Academic Offices / Teaching Labsins | sufficient space and scattered sites    |
|-------------------------------------|-----------------------------------------|
| Research Labsma                     | tch peers and opportunities             |
| Clinicsins                          | ufficient space for growing programs    |
| Partnersflex                        | cible adjacencies for GMP / initiatives |
| Administrative Officesreq           | uired when poor space is demolished     |
| Dining / Auxiliary Servicesins      | ufficient space, amenities, locations   |
| Student Support / Wellnessins       | ufficient and outdated space            |
| Facility Supportins                 | ufficient space for growing enterprise  |



# PROPOSED FACILITIES

#### LEGEND

- EXISTING UTHSC BLDG
- ACADEMIC .
- RESEARCH
- CLINICAL
- ADMINISTRATIVE /
  STUDENT SUPPORT
- FACILITY SUPPORT
- HOUSING
- REC SPORTS FACILITIES
- GMP.
- PARKING STRUCTURE
- POTENTIAL UTILITY PLANT
- -- MASTER PLAN BOUNDARY
- -- INSTITUTIONAL PARTNERSHIPS
- MULTI PURPOSE EXPANSION



### PHASE 1

#### within 5 years

- DEMOLITION
- NEW CONSTRUCTION
- RENOVATION
- STREETSCAPE
- IMPROVEMENTS
  SURFACE PARKING
- OPEN SPACE/ SITE
- IMPROVEMENTS
- RECREATION FIELDS

  POTENTIAL UTILITY PLANT







### PHASE 2 5-10 years

DEMOLITION

NEW CONSTRUCTION

RENOVATION

STREETSCAPE IMPROVEMENTS

SURFACE PARKING

OPEN SPACE/ SITE IMPROVEMENTS

RECREATION FIELDS

POTENTIAL UTILITY PLANT







# PHASE 3 beyond 10 years

DEMOLITION

NEW CONSTRUCTION

RENOVATION

ST