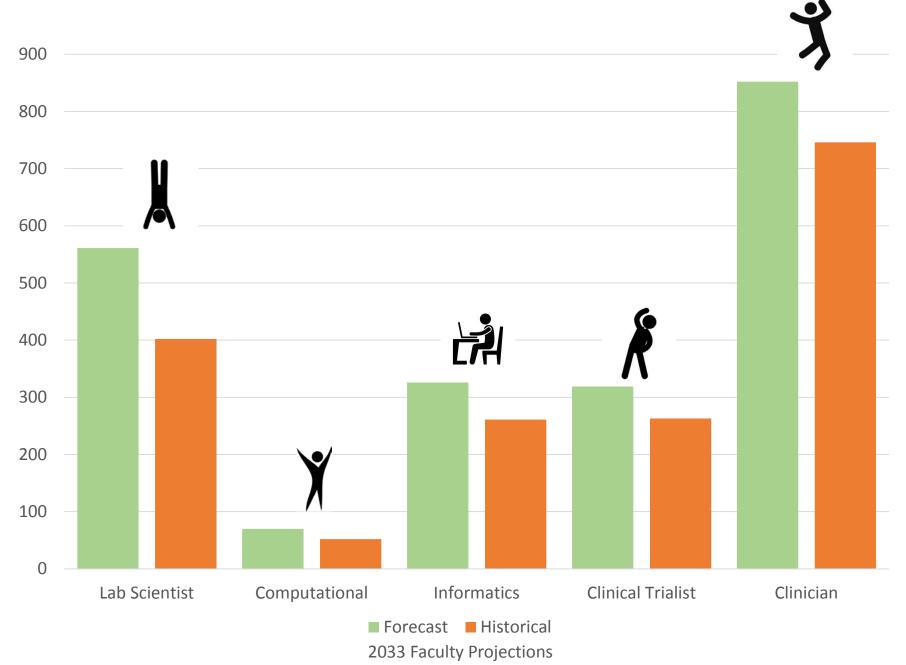

### **Total Space Need**

WET BENCH SCIENTIST DRY RESEARCH SCIENTIST

CLINICIAN

LABORATORY SCIENTIST COMPUTATIONAL

INFORMATICS / CLIN OUTCOMES

CLINICAL TRIALIST

CLINICIAN

### PROPOSED FACULTY PHENOTYPES