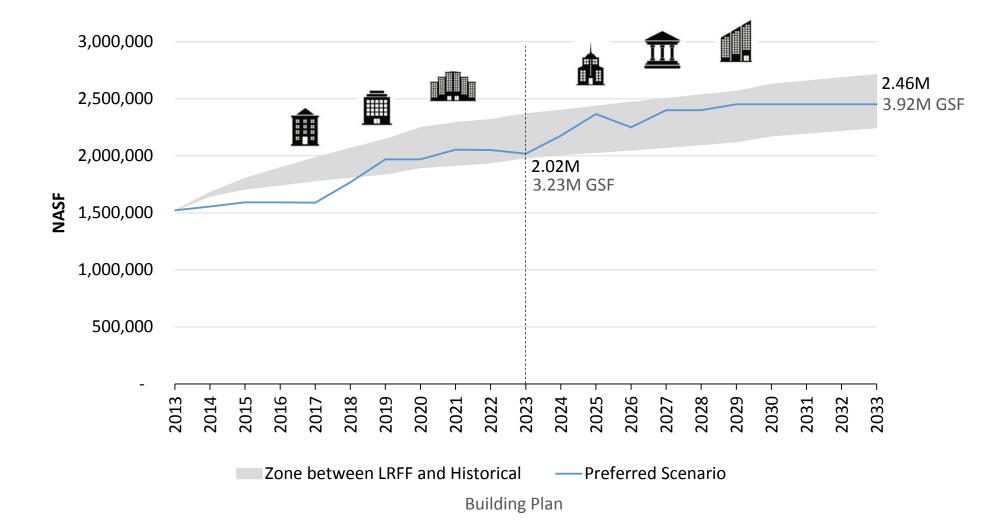

# VET SVC, CORES, **SERVICE CNTRS** RESEARCH FTE 2013: 5,113 2023: 7,445 2033: 10,960 VET SERVICE CENTER 2023: +76% 2033: +17% **# OF RESEARCH FTE**

**DRIVES GROWTH** 

■ Zone between LRFF and Historical Net Square Feet Projected Need