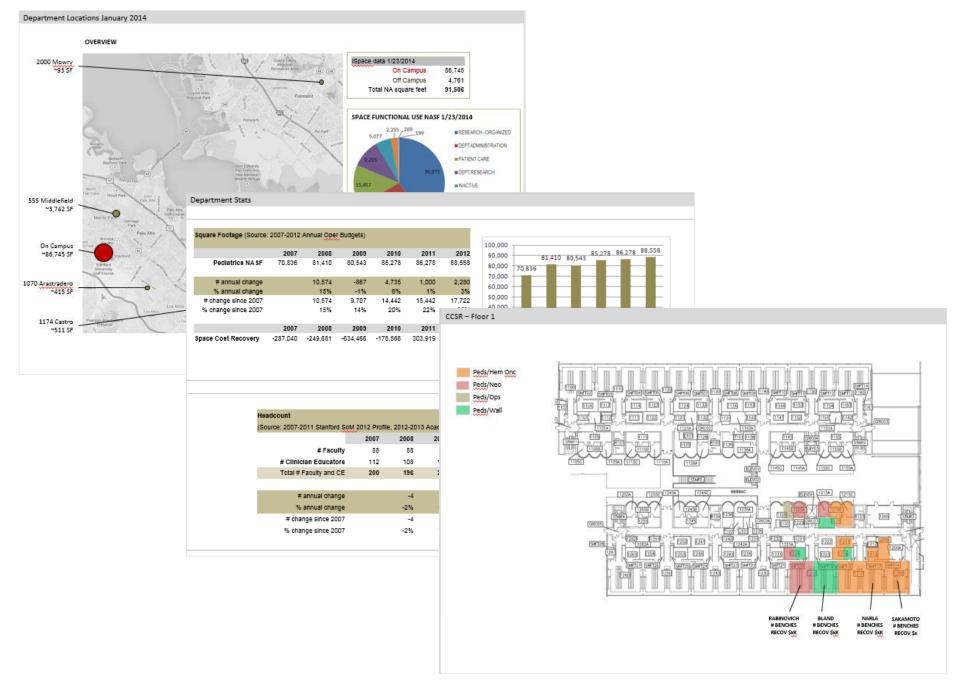

#### **DEPARTMENT SPACE UTILIZATION METRICS**

- Stanford University School of Medicine's Space Master Plan Flexible
- Data Model
  Based on faculty projections
- Reporting
  Continuous improvement
- Space Master Plan Implementation Changing