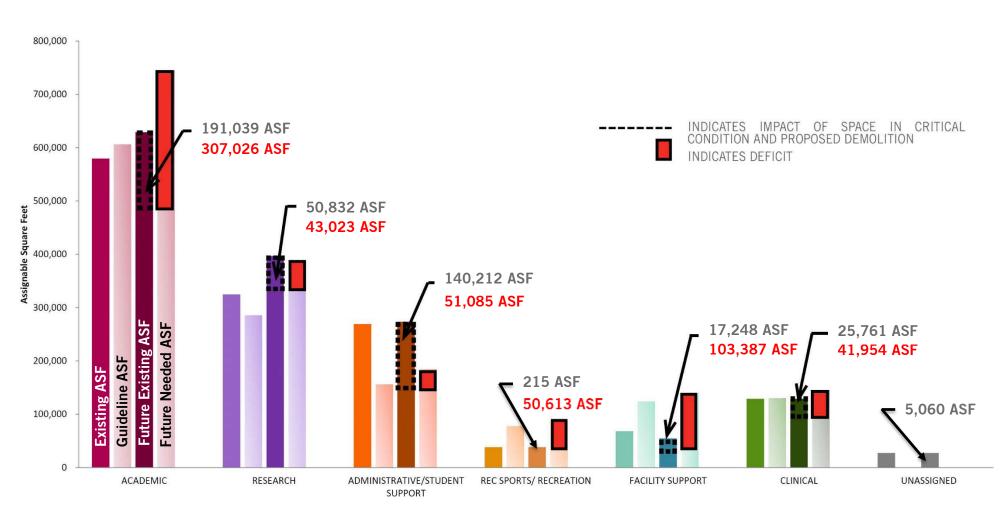

# Request for Information **Projection Matrices**

- Student Enrollment
- Faculty and Staff
- Research Expenditures
- Patient Visits

**State / National Standards** 

**Dashboards** 

**Facility Assessment** 