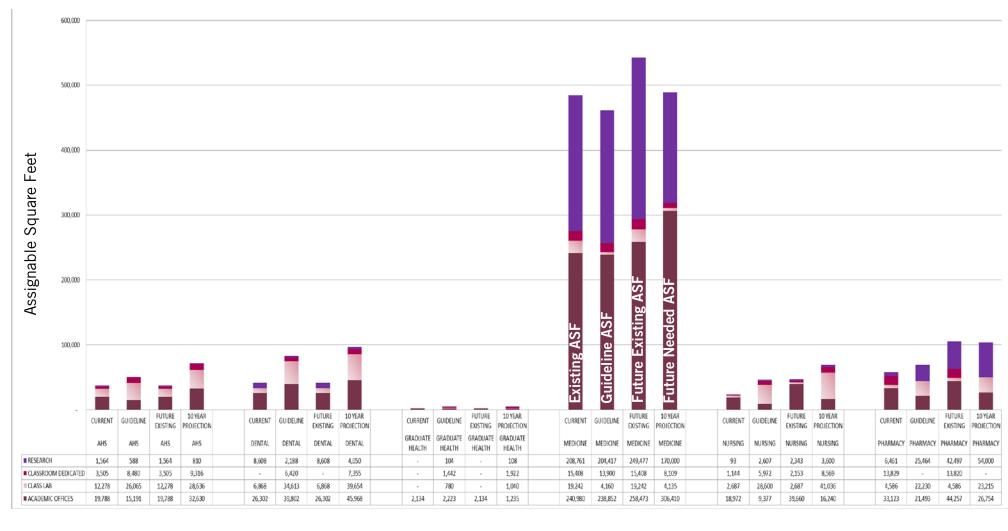

|           |           |                  |                        |                       | GSF                   | SOM         | NASF<br>SOM<br>TOTAL | Phenoty<br>pes<br>(Faculty | Lab Scientis       | t Computation                         | a Inform/ Clinic         | al Clinical Trialia       | st Clinician             | Support<br>(NASF)          | Vet Serv,<br>Service<br>Centers,<br>Cores | Administration       | Education                    | Shared<br>Resources   | Amenities     | Programs / Vacancy/ Continge ncy |                                         |                                             |              |                                                      |
|-----------|-----------|------------------|------------------------|-----------------------|-----------------------|-------------|----------------------|----------------------------|--------------------|---------------------------------------|--------------------------|---------------------------|--------------------------|----------------------------|-------------------------------------------|----------------------|------------------------------|-----------------------|---------------|----------------------------------|-----------------------------------------|---------------------------------------------|--------------|------------------------------------------------------|
|           |           | STAGE 1          |                        |                       | 401                   | 00111       | TOTAL                |                            | Eup ocidina        | Somparation                           | 4 IIII OIIIII OIIIIIC    | aronnicar i man.          | Omnicion .               | Imnori                     | Coles                                     | - Callinia Circuit   | Education                    | Historics             | rindinaes     | 204                              |                                         |                                             |              |                                                      |
|           |           | PI               |                        |                       |                       | 75X         | 1.0                  | 78X                        |                    | × 21                                  | ×                        |                           |                          | 281                        | 50X                                       |                      |                              | 28X                   | 28%           | 182                              |                                         |                                             |              |                                                      |
|           |           | Arra             |                        |                       | 121,111               | 31,111      | 54,000               |                            | 511,24             | 7,51                                  |                          |                           |                          | 11,111                     | 5,411                                     |                      |                              | 2,161                 | 2,161         | 5,488                            |                                         |                                             |              |                                                      |
|           |           | PS               |                        |                       |                       | SEX         | 1.0                  | 753                        | ,<br>,             |                                       | x .                      |                           |                          | ZEX                        | 58X                                       |                      |                              | ZEX                   | 28%           | SX                               |                                         |                                             |              |                                                      |
|           |           | Arra             |                        |                       | 295,111               | 117,511     | 78,588               | 52,875                     |                    |                                       |                          |                           |                          | 14,111                     | 1,461                                     |                      |                              | 2,821                 | 2,121         | 3,525                            |                                         |                                             |              |                                                      |
|           | GAIN      | 01               |                        |                       |                       | 111X        | 1.0                  | 751                        | ,                  |                                       |                          | 71                        |                          | 28X                        |                                           |                      | - dx                         | 48X                   | 28%           | SX                               |                                         |                                             |              |                                                      |
|           | 9         | Arra             |                        |                       | 411,111               | 411,111     | 411,111              | 84,888                     |                    |                                       |                          |                           |                          |                            |                                           |                      | 1,541                        | 1,541                 | 4,521         | 5,488                            |                                         |                                             |              |                                                      |
|           | SPACE     | 52               |                        |                       |                       | 111X        | 1.0                  | 582                        | - 11               | × .                                   | 11                       |                           |                          | 38X                        | 58X                                       |                      | 28X                          | 18X                   | 183           | 182                              |                                         |                                             |              |                                                      |
|           | 8         | Arra             |                        |                       | 411,111               | 411,111     | 411,111              | 64,888                     | 58,92              |                                       | 5,41                     |                           |                          | 32,488                     | 13,441                                    |                      | 6,411                        | 5,241                 | 5,241         | 11,111                           |                                         |                                             |              |                                                      |
|           | NEW/      | 511              |                        |                       |                       | 111X        | 1.1                  |                            | 1 7                |                                       |                          | 15 ·                      |                          | 311                        | Sex                                       | 31X                  | 10X                          | 412                   |               | 182                              |                                         |                                             |              |                                                      |
| တ         |           |                  |                        |                       | 141,111               | ,           | В,Ш                  |                            |                    |                                       |                          |                           |                          | 25,288                     | 12,511                                    | 7,561                | 2,521                        | 2,528                 |               | 1,411                            |                                         |                                             |              |                                                      |
| ON-CAMPUS |           | 788W-1-4         |                        |                       | 24,571                | _           | 15,184               |                            |                    | s                                     | •                        | 21                        | •                        | 95                         |                                           | 2,711                |                              | 3,511                 | 311           |                                  |                                         |                                             |              |                                                      |
| 5         | П         | TOTAL SPACE GAIR | OB-CAMPES              |                       | 879,678               |             | 441,514              | 286,875                    | 155,14             | 25,10                                 | 5 16,5                   | 56,71                     |                          |                            | 45,311                                    | 10,250               | 17,548                       | 22,388                | 13,441        | 33,525                           |                                         |                                             |              |                                                      |
| ō         | Н         | SHERMAN FAIRCH   |                        | PHENOTYP              | ES (FACULTY           | COUNT)      |                      |                            | SU                 | PPORT (NA                             | SF)                      |                           |                          |                            | THER (NAS                                 | NASF                 | PHENOTYPE                    | S (FACULTY            | COUNT)        |                                  |                                         | SUPPORT (                                   | NASF)        |                                                      |
|           |           | 1215WELCHRD - H  |                        | Lab Scientist<br>ARFA | Computational<br>AREA | Inform/Clin | nical Clinical<br>AB |                            |                    | Sorv,Sorvico<br>ntors,Caros A<br>AREA | dministration<br>AREA Ed |                           | arod Rozaurcoz<br>AREA A |                            | Vacancy/<br>Cantingoncy                   | roforrod Sconaria    | Lab Scientists<br>LRFF       | Computational<br>LRFF | Inform/Clinic | al Clinical Trialist             | Clinician LRFF                          | Vot Sorv, Sorvico<br>Contors, Caros<br>LRFF | Education LR |                                                      |
|           |           | 1215WELCHRD+H    | 2013                   | 317                   | 1                     |             | 185                  | 177                        | 497                | 146,379                               | 131,47#                  | 92,105                    | 162,212                  | \$\$,704                   | 213,146                                   | 1,521,5 <b>\$</b> 3  | 317                          |                       |               | 5 17                             |                                         |                                             |              |                                                      |
|           | z         | 1215WELCHRD - H  | 1651                   |                       |                       |             |                      |                            |                    |                                       |                          |                           |                          |                            |                                           | -39,05               |                              |                       |               |                                  |                                         |                                             |              |                                                      |
|           | EMOLITION | 1215WELCHRD+H    | 855<br>2014            | -1<br>346             |                       | )           | 185                  | 177                        | 9<br>532           | -465<br>146,844                       | -1,464<br>135,642        | 92,105                    | -1,336<br>167,148        | -126<br>89,730             | 188,146                                   | -18,019<br>1,555,782 |                              |                       | 3 2           | 02 19                            | 3 586                                   | 150,156                                     | 93.0         |                                                      |
|           | Mo        | 1215WELCHRD - H  | 315513165              | 1                     |                       | )           | 0                    |                            | 0                  | 0                                     | 0                        | 0                         | 0                        | 0                          | -25,000                                   | 1,555,102            | , "                          |                       |               |                                  | , ,,,,,,,,,,,,,,,,,,,,,,,,,,,,,,,,,,,,, | 150,150                                     | 72,          |                                                      |
|           | 1 8       | Lasarmeron no n  | 780                    |                       | 0                     | )           | 0                    | 0                          | 35                 | 0                                     | 2,700                    | 0                         | 3,600                    | 900                        | 0                                         | 16,184               |                              |                       |               |                                  |                                         |                                             |              |                                                      |
|           |           |                  | 2015                   | 357                   | 59                    | )           | 185                  | 177                        | 532                | 465<br>151,844                        | 1,464                    | 92,105                    | 1,336<br>172,805         | 126<br>94,515              | 190,146                                   | 18,019<br>1,591,917  |                              | 5 5                   | 3 3           | 12 21                            | 3 626                                   | 177,089                                     | 94,6         |                                                      |
|           |           |                  | 1651                   |                       | н                     | ,           | 0                    | 0                          | 0                  | 5,000                                 | 1500                     | 0                         | 6000                     | 5000                       | 2,000                                     | 39,05                |                              |                       |               |                                  |                                         |                                             |              |                                                      |
|           |           |                  | 490<br>2016            | 357                   | 0 9                   | )           | 185                  | 177                        | 9<br>532           | 151,844                               | -2,357<br>134,785        | 92.105                    | -343<br>172,805          | -215<br>94,515             | 190,146                                   | -2,916<br>1,591,917  |                              |                       | 5 2           | 26 22                            | 9 669                                   | 179,261                                     | 95,8         |                                                      |
|           |           |                  | 2017                   | 357                   |                       |             | 183                  | 175                        | 531                | 151,486                               | 134,093                  | 92,105                    | 172,515                  | 94,515                     | 190,146                                   | 1,588,476            |                              |                       |               | 44 24                            |                                         |                                             | _            |                                                      |
|           |           |                  | Medular C              |                       | o -                   | 1           | 0                    | 0                          | 0                  | 0                                     | 0                        | 0                         | -290                     | 0                          | 0                                         | -80                  |                              |                       |               |                                  |                                         |                                             |              |                                                      |
|           |           |                  | Madular D<br>Madular E |                       | 0 0                   | )           | न<br>न               | -2                         | 0<br>-1            | -358                                  | -145<br>-547             | 0                         | 0                        | 0                          | 0                                         | -80°<br>-1,836       |                              |                       |               |                                  |                                         |                                             |              |                                                      |
|           |           |                  | 2018                   | 387                   |                       |             |                      |                            |                    | А                                     | djusted                  |                           |                          |                            |                                           |                      |                              |                       |               |                                  |                                         |                                             |              |                                                      |
|           |           |                  | P9<br>Q1               | 30                    | 201                   |             | eparture             |                            |                    | demicA                                | cademic                  |                           |                          |                            | _                                         |                      |                              |                       |               |                                  | Bench RESE                              |                                             |              |                                                      |
|           |           |                  | 2019                   | 426                   | Futu                  | re          | not replac           | e ▼ Head                   | cou ▼ Line<br>1 CE | r V Li                                |                          | Rank<br>Clin Profess      |                          | mePhenoTy<br>nician        | Division Acupur                           |                      |                              |                       |               | ▼ Rese                           | arch Prog                               |                                             | rd(s) 🔼      | Affinity Neurosciences                               |
|           |           |                  | 3172                   |                       | 20                    | 014         |                      |                            | 1 CE               | C                                     | E                        | Clinical Ins              | turctor Clir             | nician                     | Cardia                                    |                      |                              |                       |               | No                               | Non                                     |                                             |              | Cardiovascular                                       |
|           |           |                  | 3172<br>RW3            |                       |                       | 015<br>015  |                      |                            | 1 CE<br>1 MCI      | L N                                   |                          | Clinical Ins<br>Professor |                          | nician<br>oratory Sci      | Cardia                                    |                      |                              |                       |               | No<br>Yes                        | Non-<br>TBD                             | e.                                          |              | Cardiovascular<br>Cardiovascular                     |
|           |           |                  |                        |                       |                       | 017         |                      |                            | 1 MC               |                                       |                          | Asst P                    |                          | oratory Sci<br>oratory Sci |                                           |                      |                              |                       |               | Yes                              | TBD                                     |                                             |              | Cardiovascular                                       |
|           |           |                  |                        |                       | _                     | 017         |                      |                            | 1 CE               | C                                     |                          | Clinical Ins              |                          |                            | Cardia                                    |                      |                              |                       |               | No                               | Non                                     |                                             |              | Cardiovascular                                       |
|           |           |                  |                        |                       |                       | 018<br>019  |                      |                            | 1 CE<br>1 MCI      | L N                                   |                          | Clinical Ins<br>Assoc P   |                          | nician<br>oratory Sci      | Cardia<br>enti Cardia                     |                      |                              |                       |               | No<br>Yes                        | Non-<br>TBD                             | е.                                          |              | Cardiovascular<br>Cardiovascular                     |
|           |           |                  |                        |                       | 20                    | 021         |                      |                            | 1 MC               | L N                                   | IC                       | Assoc P                   | Lab                      | oratory Sci                | enti Cardia                               | с                    |                              |                       |               | Yes                              | TBD                                     |                                             |              | Cardiovascular                                       |
|           |           |                  |                        |                       |                       | 023         |                      |                            | 1 MC               | L N                                   |                          | Professor<br>Clin Asst P  |                          | oratory Scienician         |                                           |                      |                              |                       |               | Yes                              | TBD                                     |                                             |              | Cardiovascular                                       |
|           |           |                  |                        |                       |                       | 013<br>013  |                      |                            | 1 CE               | C                                     |                          | Clin Asst P               |                          | nician<br>nician           | Cardia                                    |                      |                              |                       |               | No<br>No                         | Non                                     |                                             |              | Cardiovascular<br>Cardiovascular                     |
|           |           |                  |                        |                       |                       | 013         |                      |                            | 1 CE               | C                                     |                          | Clin Asst P               |                          | nician                     | Cardia                                    |                      |                              |                       |               | No                               | Non                                     |                                             |              | Cardiovascular                                       |
|           |           |                  |                        |                       |                       | 013<br>013  |                      |                            | 1 CE<br>1 CE       | C                                     |                          | Clin Asst P               |                          | oratory Scie<br>nician     | enti Cardia<br>Cardia                     |                      |                              |                       |               | Yes<br>No                        | Phys                                    | siology                                     |              | Cardiovascular<br>Cardiovascular                     |
|           |           |                  |                        |                       |                       | 013         |                      |                            | 1 CE               | C                                     |                          | Clin Asst P               | Clir                     | nician                     | Cardia                                    | С                    |                              |                       |               | No                               | Non                                     |                                             |              | Cardiovascular                                       |
|           |           |                  |                        |                       |                       | 013         |                      |                            | 1 MC               |                                       |                          | Professor                 |                          | ormatics / C               |                                           |                      |                              |                       |               | No                               |                                         | thesia                                      |              | Cardiovascular                                       |
|           |           |                  |                        |                       |                       | 013<br>014  |                      |                            | 1 MC               | L N                                   |                          | Professor<br>Clin Instruc |                          | nical Trialis<br>nician    |                                           |                      | specialty Di                 | vision)               |               | No<br>No                         | Anes<br>Non                             | sthesia<br>e                                |              | Cardiovascular<br>General Medicine/General           |
|           |           |                  |                        |                       | 20                    | 014         |                      |                            | 1 CE               | C                                     | E                        | Clin Instruc              | tor Clir                 | nician                     | Genera                                    | l OR (Multi          | specialty Di                 | vision)               |               | No                               | Non                                     | e                                           |              | General Medicine/General                             |
|           |           |                  |                        |                       |                       | 014<br>014  |                      |                            | 1 CE<br>1 CE       | C                                     |                          | Clin Instruc              |                          | nician<br>nician           |                                           |                      | specialty Di<br>specialty Di |                       |               | No<br>No                         | Non                                     |                                             |              | General Medicine/General<br>General Medicine/General |
|           |           |                  |                        |                       |                       | 014         |                      |                            | 1 CE               | C                                     |                          | Clin Instruc              | tor Clir                 | nician                     |                                           |                      | specialty Di                 |                       |               | No                               | Non                                     |                                             |              | General Medicine/General                             |
|           |           |                  |                        |                       | 20                    | 014         |                      |                            | 1 CE               | C                                     | Ē                        | Clin Instruc              | tor Clir                 | nician                     | Genera                                    | l OR (Multi          | specialty Di                 | vision)               |               | No                               | Non                                     | e                                           |              | General Medicine/General                             |