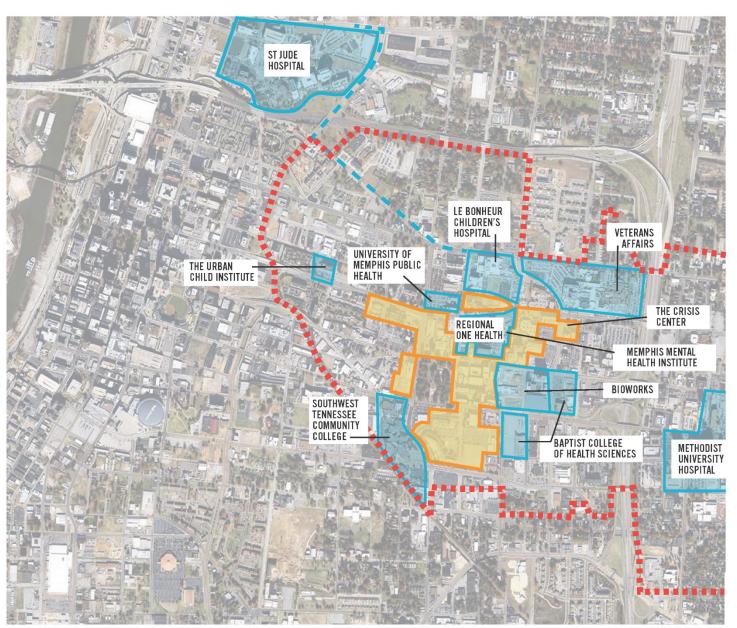

| e                                           |              | General Medicine/General                             |

#### **DEPARTMENT SPACE UTILIZATION METRICS**















- Stanford University School of Medicine's Space Master Plan Flexible
- Data Model
  Based on faculty projections
- Reporting
  Continuous improvement
- Space Master Plan Implementation Changing





# **GOALS AND OBJECTIVES**



### **Existing Challenges:**

- Aging and vacant buildings
- Poor student and staff experience
- Program and adjacency demands
- New Strategic Plan / SACSCOC Accreditation



### **Desired Outcomes:**

- Coordinated on-going improvements
- Guidance for state-of-the-art facilities
- Engaged City, District, and private partners
- Integrated development framework

## **PARTNERS**





# Professional Degree Program Sites:

- Memphis
- Knoxville
- Chattanooga
- Nashville

# Post Graduate Program Sites:

- 50 in Memphis
- 15 in Knoxville
- 10 in Chattanooga
- 1 in Nashville
- 1 Jackson

**CEC** throughout state

# **BOUNDARIES+ LAND OWNERSHIP**





# PROCESS AND TOOLS

# Request for Information **Projection Matrices**

- Student Enrollment
- Faculty and Staff
- Research Expenditures
- Patient Visits

**State / National Standards** 

**Dashboards** 

**Facility Assessment** 

**Revit Model** 

**Vison Plan** 



#### UNIVERSITY OF TENNESEE HEALTH SCIENCE CENTER

| Topic/Item | #Topic/Item Name                                      | Date Received | Link to Location of Information (nternal P+W and external Web)