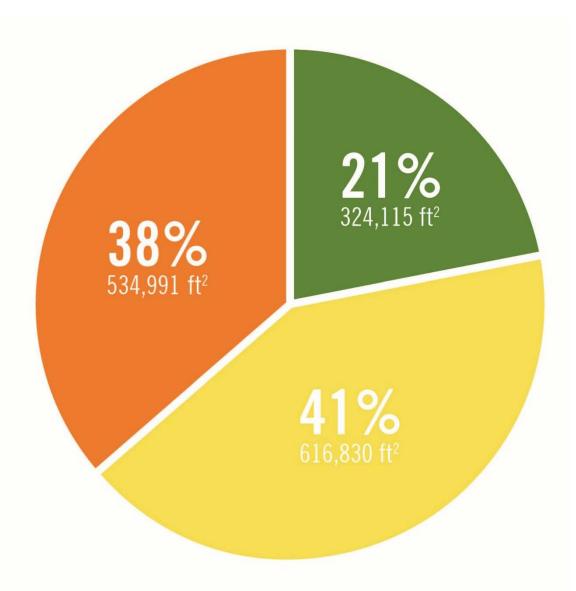

# VET SVC, CORES, **SERVICE CNTRS** RESEARCH FTE 2013: 5,113 2023: 7,445 2033: 10,960 VET SERVICE CENTER 2023: +76% 2033: +17% **# OF RESEARCH FTE**

**DRIVES GROWTH** 

■ Zone between LRFF and Historical Net Square Feet Projected Need