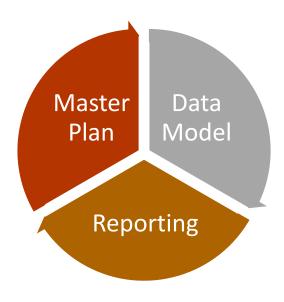

### Agenda

- Stanford University School of Medicine's Space Master Plan Flexible
- Data Model
  Based on faculty projections
- Reporting
  Continuous improvement
- Space Master Plan Implementation Changing

#### **DEPARTMENT SPACE UTILIZATION METRICS**

- Stanford University School of Medicine's Space Master Plan Flexible
- Data Model
  Based on faculty projections
- Reporting
  Continuous improvement
- Space Master Plan Implementation Changing