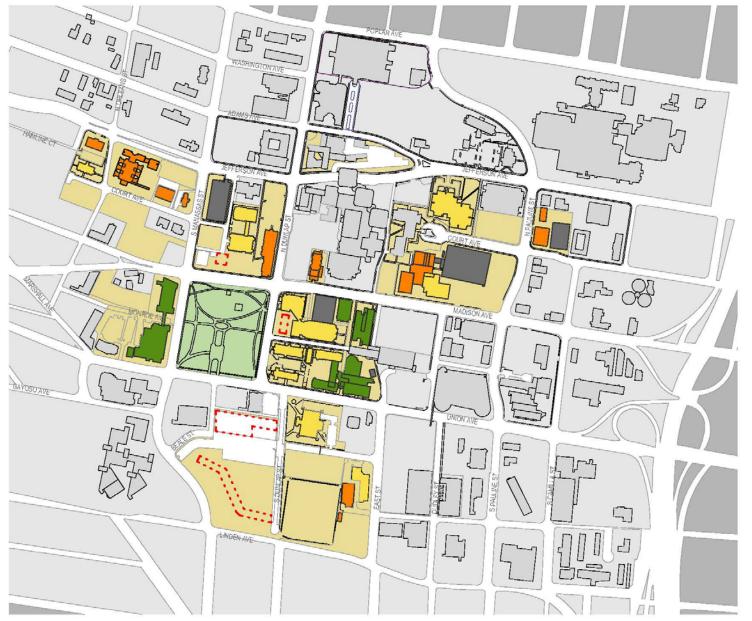

2</sup>
- Hyman Administration Building: 28,899 ft<sup>2</sup>
- Purchasing and Physical Plant Building: 24,233 ft<sup>2</sup>
- Link Building: 22,094 ft<sup>2</sup>

#### CRITICAL

- 920 Madison Building: 89,140 ft<sup>2</sup>
- Boling Center for Developmental Disabilities: 81,394 ft<sup>2</sup>
- 910 Madison Building: 81,265 ft<sup>2</sup>
- Doctors Office Building: 62,400 ft<sup>2</sup>
- Molecular Sciences Building: 58,650 ft²
- Madison Avenue Plaza: 41,590 ft²
- Johnson Building: 41,376 ft²
- Van Vleet Cancer Center: 40,575 ft²
- Phi Chi Medical Fraternity House: 14,953 ft²
- Physical Plant Shops Building: 11,307 ft<sup>2</sup>
- **740 Court Avenue:** 5,502 ft<sup>2</sup>
- 66 Pauline Annex Building: 3,188 ft<sup>2</sup>
- Variety Building: 2,542 ft²
- UT Doctors Pavilion: 1.109 ft²



ESTABLISHED IN 1911
FIRST BUILDING CONSTRUCTED 1925

# FACILITY IMPROVEMENTSPHYSICAL AND PROGRAMMATIC

#### **LEGEND**

SATISFACTORY,
NEW OR UNDERWAY

REQUIRES UPGRADES

CRITICAL

DEMOLISHED

PARKING/ INFRASTRUCTURE

# **OVERALL SPACE IMPACT**

- Over 940,000 asf (62%) requires renovation, repurposing or replacement
- Over 222,000 asf (15%) is vacant
- Nearly 126,000 asf (8%) is leased to tenants
- It is difficult to schedule and utilize space effectively



# RESEARCH SPACE IMPACT

- Over 55,000 asf (16%) is currently vacant
- Vacant research space does not meet benchmarks and best practices
- Only 10,400 asf (3%) is leased to tenants



# **FUTURE FACILITY NEEDS**



Total Projected Space Need: Total Sub-Standard Space Proposed for Demolition: Net Total Space increase: 574,872 ASF 430,