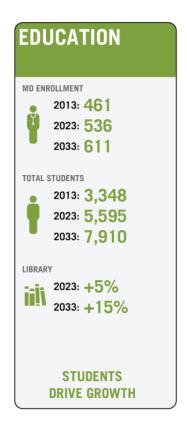

# VET SVC, CORES, **SERVICE CNTRS** RESEARCH FTE 2013: 5,113 2023: 7,445 2033: 10,960 VET SERVICE CENTER 2023: +76% 2033: +17% **# OF RESEARCH FTE**

**DRIVES GROWTH** 

■ Zone between LRFF and Historical Net Square Feet Projected Need