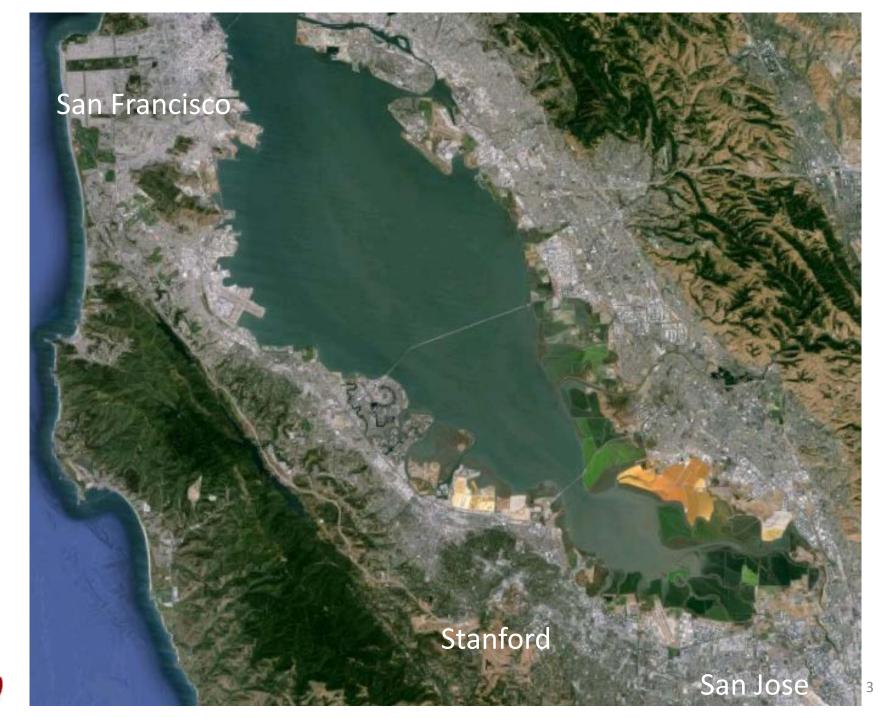

PERKINS+WILL

Master Planning and the Impact on Space: Processes and Lessons Learned at Stanford School of Medicine and The University of Tennessee Health Science Center

August 12, 2015 Webinar

### Agenda

- Stanford University School of Medicine's Space Master Plan Flexible
- Data Model
  Based on faculty projections
- Reporting
  Continuous improvement
- Space Master Plan Implementation Changing











### Flexible Master Plan

- faculty projections
- changing need of space types
- fluctuations in funding
- space restrictions





# current faculty, staff, students, # departing faculty # future faculty, staff, and students # future faculty based on historic trends # faculty by type # faculty needing space Current buildings **Current SF** Current Building type use Average sf by faculty type SF for additional space types Future building use Year of new building Year of demolitions Year lease expirations Average cost per building type Annual cost escalation rate Future buildings per SF







### **Number of Faculty**

X

### **Space by Phenotype**

+

### **Additional Space**

+

### **New Space Standards**

### **Total Space Need**

WET BENCH SCIENTIST DRY RESEARCH SCIENTIST

CLIN