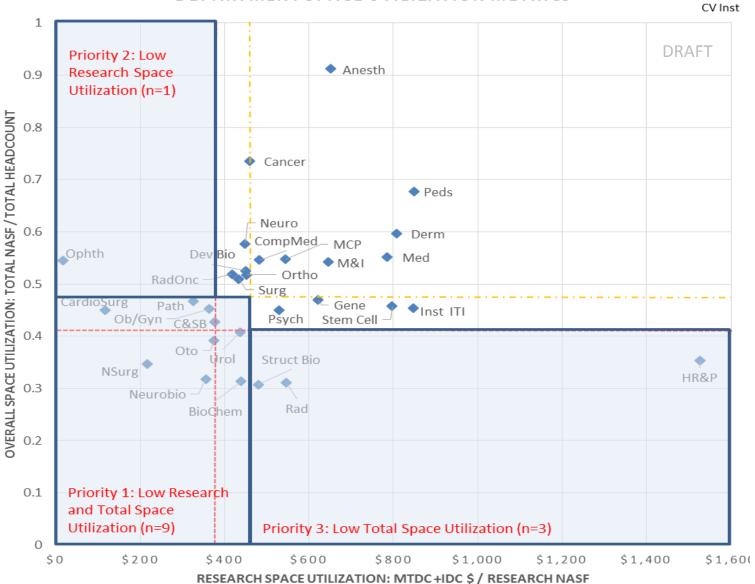

#### **DEPARTMENT SPACE UTILIZATION METRICS**

- Stanford University School of Medicine's Space Master Plan Flexible
- Data Model
  Based on faculty projections
- Reporting
  Continuous improvement
- Space Master Plan Implementation Changing