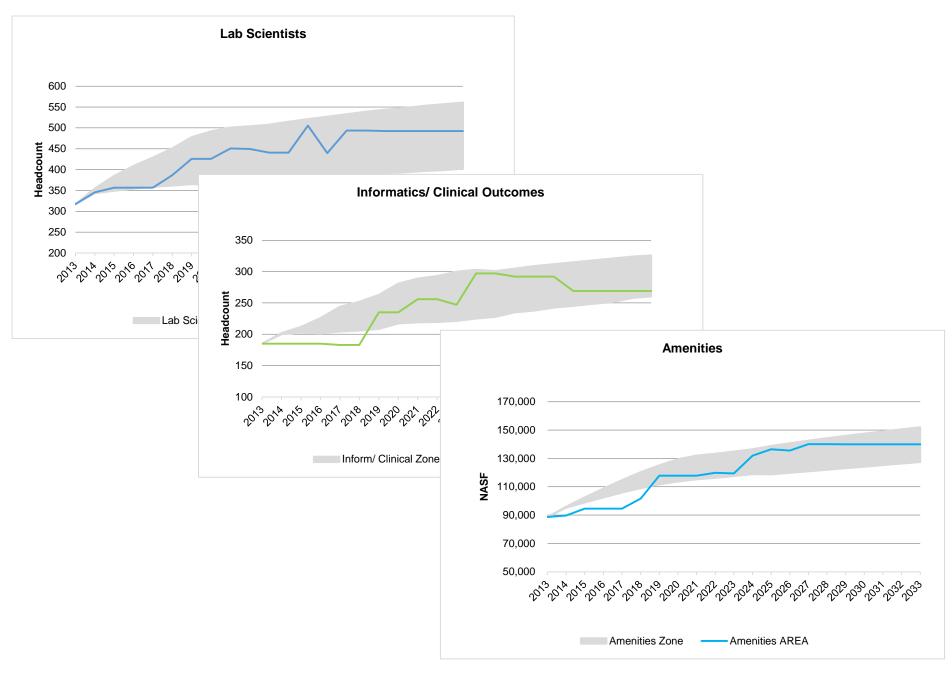

|           |           |                  |                        |                       | GSF                   | SOM         | NASF<br>SOM<br>TOTAL | Phenoty<br>pes<br>(Faculty | Lab Scientis       | t Computation                         | a Inform/ Clinic         | al Clinical Trialia       | st Clinician             | Support<br>(NASF)          | Vet Serv,<br>Service<br>Centers,<br>Cores | Administration       | Education                    | Shared<br>Resources   | Amenities     | Programs / Vacancy/ Continge ncy |                                         |                                             |              |                                                      |
|-----------|-----------|------------------|------------------------|-----------------------|-----------------------|-------------|----------------------|----------------------------|--------------------|---------------------------------------|--------------------------|---------------------------|--------------------------|----------------------------|-------------------------------------------|----------------------|------------------------------|-----------------------|---------------|----------------------------------|-----------------------------------------|---------------------------------------------|--------------|------------------------------------------------------|
|           |           | STAGE 1          |                        |                       | 401                   | 00111       | TOTAL                |                            | Eup ocidina        | Somparation                           | 4 IIII OIIIII OIIIIIC    | aronnicar i man.          | Omnicion .               | Imnori                     | Coles                                     | - Callinia Circuit   | Education                    | Historics             | rindinaes     | 204                              |                                         |                                             |              |                                                      |
|           |           | PI               |                        |                       |                       | 75X         | 1.0                  | 78X                        |                    | × 21                                  | ×                        |                           |                          | 281                        | 50X                                       |                      |                              | 28X                   | 28%           | 182                              |                                         |                                             |              |                                                      |
|           |           | Arra             |                        |                       | 121,111               | 31,111      | 54,000               |                            | 511,24             | 7,51                                  |                          |                           |                          | 11,111                     | 5,411                                     |                      |                              | 2,161                 | 2,161         | 5,488                            |                                         |                                             |              |                                                      |
|           |           | PS               |                        |                       |                       | SEX         | 1.0                  | 753                        | ,<br>,             |                                       | x .                      |                           |                          | ZEX                        | 58X                                       |                      |                              | ZEX                   | 28%           | SX                               |                                         |                                             |              |                                                      |
|           |           | Arra             |                        |                       | 295,111               | 117,511     | 78,588               | 52,875                     |                    |                                       |                          |                           |                          | 14,111                     | 1,461                                     |                      |                              | 2,821                 | 2,121         | 3,525                            |                                         |                                             |              |                                                      |
|           | GAIN      | 01               |                        |                       |                       | 111X        | 1.0                  | 751                        | ,                  |                                       |                          | 71                        |                          | 28X                        |                                           |                      | - dx                         | 48X                   | 28%           | SX                               |                                         |                                             |              |                                                      |
|           | 9         | Arra             |                        |                       | 411,111               | 411,111     | 411,111              | 84,888                     |                    |                                       |                          |                           |                          |                            |                                           |                      | 1,541                        | 1,541                 | 4,521         | 5,488                            |                                         |                                             |              |                                                      |
|           | SPACE     | 52               |                        |                       |                       | 111X        | 1.0                  | 582                        | - 11               | × .                                   | 11                       |                           |                          | 38X                        | 58X                                       |                      | 28X                          | 18X                   | 183           | 182                              |                                         |                                             |              |                                                      |
|           | 8         | Arra             |                        |                       | 411,111               | 411,111     | 411,111              | 64,888                     | 58,92              |                                       | 5,41                     |                           |                          | 32,488                     | 13,441                                    |                      | 6,411                        | 5,241                 | 5,241         | 11,111                           |                                         |                                             |              |                                                      |
|           | NEW/      | 511              |                        |                       |                       | 111X        | 1.1                  |                            | 1 7                |                                       |                          | 15 ·                      |                          | 311                        | Sex                                       | 31X                  | 10X                          | 412                   |               | 182                              |                                         |                                             |              |                                                      |
| တ         |           |                  |                        |                       | 141,111               | ,           | В,Ш                  |                            |                    |                                       |                          |                           |                          | 25,288                     | 12,511                                    | 7,561                | 2,521                        | 2,528                 |               | 1,411                            |                                         |                                             |              |                                                      |
| ON-CAMPUS |           | 788W-1-4         |                        |                       | 24,571                | _           | 15,184               |                            |                    | s                                     | •                        | 21                        | •                        | 95                         |                                           | 2,711                |                              | 3,511                 | 311           |                                  |                                         |                                             |              |                                                      |
| 5         | П         | TOTAL SPACE GAIR | OB-CAMPES              |                       | 879,678               |             | 441,514              | 286,875                    | 155,14             | 25,10                                 | 5 16,5                   | 56,71                     |                          |                            | 45,311                                    | 10,250               | 17,548                       | 22,388                | 13,441        | 33,525                           |                                         |                                             |              |                                                      |
| ō         | Н         | SHERMAN FAIRCH   |                        | PHENOTYP              | ES (FACULTY           | COUNT)      |                      |                            | SU                 | PPORT (NA                             | SF)                      |                           |                          |                            | THER (NAS                                 | NASF                 | PHENOTYPE                    | S (FACULTY            | COUNT)        |                                  |                                         | SUPPORT (                                   | NASF)        |                                                      |
|           |           | 1215WELCHRD - H  |                        | Lab Scientist<br>ARFA | Computational<br>AREA | Inform/Clin | nical Clinical<br>AB |                            |                    | Sorv,Sorvico<br>ntors,Caros A<br>AREA | dministration<br>AREA Ed |                           | arod Rozaurcoz<br>AREA A |                            | Vacancy/<br>Cantingoncy                   | roforrod Sconaria    | Lab Scientists<br>LRFF       | Computational<br>LRFF | Inform/Clinic | al Clinical Trialist             | Clinician LRFF                          | Vot Sorv, Sorvico<br>Contors, Caros<br>LRFF | Education LR |                                                      |
|           |           | 1215WELCHRD+H    | 2013                   | 317                   | 1                     |             | 185                  | 177                        | 497                | 146,379                               | 131,47#                  | 92,105                    | 162,212                  | \$\$,704                   | 213,146                                   | 1,521,5 <b>\$</b> 3  | 317                          |                       |               | 5 17                             |                                         |                                             |              |                                                      |
|           | z         | 1215WELCHRD - H  | 1651                   |                       |                       |             |                      |                            |                    |                                       |                          |                           |                          |                            |                                           | -39,05               |                              |                       |               |                                  |                                         |                                             |              |                                                      |
|           | EMOLITION | 1215WELCHRD+H    | 855<br>2014            | -1<br>346             |                       | )           | 185                  | 177                        | 9<br>532           | -465<br>146,844                       | -1,464<br>135,642        | 92,105                    | -1,336<br>167,148        | -126<br>89,730             | 188,146                                   | -18,019<br>1,555,782 |                              |                       | 3 2           | 02 19                            | 3 586                                   | 150,156                                     | 93.0         |                                                      |
|           | Mo        | 1215WELCHRD - H  | 315513165              | 1                     |                       | )           | 0                    |                            | 0                  | 0                                     | 0                        | 0                         | 0                        | 0                          | -25,000                                   | 1,555,102            | , "                          |                       |               |                                  | , ,,,,,,,,,,,,,,,,,,,,,,,,,,,,,,,,,,,,, | 150,150                                     | 72,          |                                                      |
|           | 1 8       | Lasarmeron no n  | 780                    |                       | 0                     | )           | 0                    | 0                          | 35                 | 0                                     | 2,700                    | 0                         | 3,600                    | 900                        | 0                                         | 16,184               |                              |                       |               |                                  |                                         |                                             |              |                                                      |
|           |           |                  | 2015                   | 357                   | 59                    | )           | 185                  | 177                        | 532                | 465<br>151,844                        | 1,464                    | 92,105                    | 1,336<br>172,805         | 126<br>94,515              | 190,146                                   | 18,019<br>1,591,917  |                              | 5 5                   | 3 3           | 12 21                            | 3 626                                   | 177,089                                     | 94,6         |                                                      |
|           |           |                  | 1651                   |                       | н                     | ,           | 0                    | 0                          | 0                  | 5,000                                 | 1500                     | 0                         | 6000                     | 5000                       | 2,000                                     | 39,05                |                              |                       |               |                                  |                                         |                                             |              |                                                      |
|           |           |                  | 490<br>2016            | 357                   | 0 9                   | )           | 185                  | 177                        | 9<br>532           | 151,844                               | -2,357<br>134,785        | 92.105                    | -343<br>172,805          | -215<br>94,515             | 190,146                                   | -2,916<br>1,591,917  |                              |                       | 5 2           | 26 22                            | 9 669                                   | 179,261                                     | 95,8         |                                                      |
|           |           |                  | 2017                   | 357                   |                       |             | 183                  | 175                        | 531                | 151,486                               | 134,093                  | 92,105                    | 172,515                  | 94,515                     | 190,146                                   | 1,588,476            |                              |                       |               | 44 24                            |                                         |                                             | _            |                                                      |
|           |           |                  | Medular C              |                       | o -                   | 1           | 0                    | 0                          | 0                  | 0                                     | 0                        | 0                         | -290                     | 0                          | 0                                         | -80                  |                              |                       |               |                                  |                                         |                                             |              |                                                      |
|           |           |                  | Madular D<br>Madular E |                       | 0 0                   | )           | न<br>न               | -2                         | 0<br>-1            | -358                                  | -145<br>-547             | 0                         | 0                        | 0                          | 0                                         | -80°<br>-1,836       |                              |                       |               |                                  |                                         |                                             |              |                                                      |
|           |           |                  | 2018                   | 387                   |                       |             |                      |                            |                    | А                                     | djusted                  |                           |                          |                            |                                           |                      |                              |                       |               |                                  |                                         |                                             |              |                                                      |
|           |           |                  | P9<br>Q1               | 30                    | 201                   |             | eparture             |                            |                    | demicA                                | cademic                  |                           |                          |                            | _                                         |                      |                              |                       |               |                                  | Bench RESE                              |                                             |              |                                                      |
|           |           |                  | 2019                   | 426                   | Futu                  | re          | not replac           | e ▼ Head                   | cou ▼ Line<br>1 CE | r V Li                                |                          | Rank<br>Clin Profess      |                          | mePhenoTy<br>nician        | Division Acupur                           |                      |                              |                       |               | ▼ Rese                           | arch Prog                               |                                             | rd(s) 🔼      | Affinity Neurosciences                               |
|           |           |                  | 3172                   |                       | 20                    | 014         |                      |                            | 1 CE               | C                                     | E                        | Clinical Ins              | turctor Clir             | nician                     | Cardia                                    |                      |                              |                       |               | No                               | Non                                     |                                             |              | Cardiovascular                                       |
|           |           |                  | 3172<br>RW3            |                       |                       | 015<br>015  |                      |                            | 1 CE<br>1 MCI      | L N                                   |                          | Clinical Ins<br>Professor |                          | nician<br>oratory Sci      | Cardia                                    |                      |                              |                       |               | No<br>Yes                        | Non-<br>TBD                             | e.                                          |              | Cardiovascular<br>Cardiovascular                     |
|           |           |                  |                        |                       |                       | 017         |                      |                            | 1 MC               |                                       |                          | Asst P                    |                          | oratory Sci<br>oratory Sci |                                           |                      |                              |                       |               | Yes                              | TBD                                     |                                             |              | Cardiovascular                                       |
|           |           |                  |                        |                       | _                     | 017         |                      |                            | 1 CE               | C                                     |                          | Clinical Ins              |                          |                            | Cardia                                    |                      |                              |                       |               | No                               | Non                                     |                                             |              | Cardiovascular                                       |
|           |           |                  |                        |                       |                       | 018<br>019  |                      |                            | 1 CE<br>1 MCI      | L N                                   |                          | Clinical Ins<br>Assoc P   |                          | nician<br>oratory Sci      | Cardia<br>enti Cardia                     |                      |                              |                       |               | No<br>Yes                        | Non-<br>TBD                             | е.                                          |              | Cardiovascular<br>Cardiovascular                     |
|           |           |                  |                        |                       | 20                    | 021         |                      |                            | 1 MC               | L N                                   | IC                       | Assoc P                   | Lab                      | oratory Sci                | enti Cardia                               | с                    |                              |                       |               | Yes                              | TBD                                     |                                             |              | Cardiovascular                                       |
|           |           |                  |                        |                       |                       | 023         |                      |                            | 1 MC               | L N                                   |                          | Professor<br>Clin Asst P  |                          | oratory Scienician         |                                           |                      |                              |                       |               | Yes                              | TBD                                     |                                             |              | Cardiovascular                                       |
|           |           |                  |                        |                       |                       | 013<br>013  |                      |                            | 1 CE               | C                                     |                          | Clin Asst P               |                          | nician<br>nician           | Cardia                                    |                      |                              |                       |               | No<br>No                         | Non                                     |                                             |              | Cardiovascular<br>Cardiovascular                     |
|           |           |                  |                        |                       |                       | 013         |                      |                            | 1 CE               | C                                     |                          | Clin Asst P               |                          | nician                     | Cardia                                    |                      |                              |                       |               | No                               | Non                                     |                                             |              | Cardiovascular                                       |
|           |           |                  |                        |                       |                       | 013<br>013  |                      |                            | 1 CE<br>1 CE       | C                                     |                          | Clin Asst P               |                          | oratory Scie<br>nician     | enti Cardia<br>Cardia                     |                      |                              |                       |               | Yes<br>No                        | Phys                                    | siology                                     |              | Cardiovascular<br>Cardiovascular                     |
|           |           |                  |                        |                       |                       | 013         |                      |                            | 1 CE               | C                                     |                          | Clin Asst P               | Clir                     | nician                     | Cardia                                    | С                    |                              |                       |               | No                               | Non                                     |                                             |              | Cardiovascular                                       |
|           |           |                  |                        |                       |                       | 013         |                      |                            | 1 MC               |                                       |                          | Professor                 |                          | ormatics / C               |                                           |                      |                              |                       |               | No                               |                                         | thesia                                      |              | Cardiovascular                                       |
|           |           |                  |                        |                       |                       | 013<br>014  |                      |                            | 1 MC               | L N                                   |                          | Professor<br>Clin Instruc |                          | nical Trialis<br>nician    |                                           |                      | specialty Di                 | vision)               |               | No<br>No                         | Anes<br>Non                             | sthesia<br>e                                |              | Cardiovascular<br>General Medicine/General           |
|           |           |                  |                        |                       | 20                    | 014         |                      |                            | 1 CE               | C                                     | E                        | Clin Instruc              | tor Clir                 | nician                     | Genera                                    | l OR (Multi          | specialty Di                 | vision)               |               | No                               | Non                                     | e                                           |              | General Medicine/General                             |
|           |           |                  |                        |                       |                       | 014<br>014  |                      |                            | 1 CE<br>1 CE       | C                                     |                          | Clin Instruc              |                          | nician<br>nician           |                                           |                      | specialty Di<br>specialty Di |                       |               | No<br>No                         | Non                                     |                                             |              | General Medicine/General<br>General Medicine/General |
|           |           |                  |                        |                       |                       | 014         |                      |                            | 1 CE               | C                                     |                          | Clin Instruc              | tor Clir                 | nician                     |                                           |                      | specialty Di                 |                       |               | No                               | Non                                     |                                             |              | General Medicine/General                             |
|           |           |                  |                        |                       | 20                    | 014         |                      |                            | 1 CE               | C                                     | Ē                        | Clin Instruc              | tor Clir                 | nician                     | Genera                                    | l OR (Multi          | specialty Di                 | vision)               |               | No                               | Non                                     | e                                           |              | General Medicine/General                             |