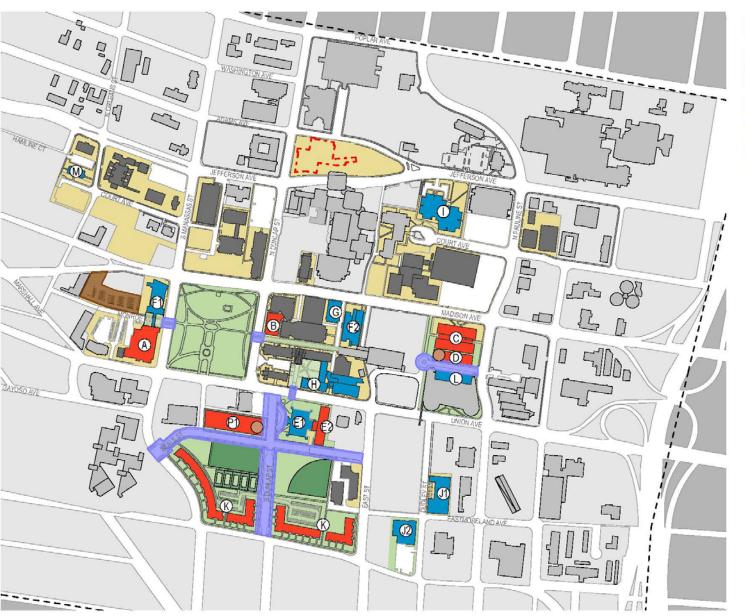

| ufficient space for growing programs    |
| Partnersflex                        | cible adjacencies for GMP / initiatives |
| Administrative Officesreq           | uired when poor space is demolished     |
| Dining / Auxiliary Servicesins      | ufficient space, amenities, locations   |
| Student Support / Wellnessins       | ufficient and outdated space            |
| Facility Supportins                 | ufficient space for growing enterprise  |



# PROPOSED FACILITIES

#### LEGEND

- EXISTING UTHSC BLDG
- ACADEMIC .
- RESEARCH
- CLINICAL
- ADMINISTRATIVE /
  STUDENT SUPPORT
- FACILITY SUPPORT
- HOUSING
- REC SPORTS FACILITIES
- GMP.
- PARKING STRUCTURE
- POTENTIAL UTILITY PLANT
- -- MASTER PLAN BOUNDARY
- -- INSTITUTIONAL PARTNERSHIPS
- MULTI PURPOSE EXPANSION



### PHASE 1

#### within 5 years

- DEMOLITION
- NEW CONSTRUCTION
- RENOVATION
- STREETSCAPE
- IMPROVEMENTS
  SURFACE PARKING
- OPEN SPACE/ SITE
- IMPROVEMENTS
- RECREATION FIELDS

  POTENTIAL UTILITY PLANT







### PHASE 2 5-10 years

DEMOLITION

NEW CONSTRUCTION

RENOVATION

STREETSCAPE IMPROVEMENTS

SURFACE PARKING

OPEN SPACE/ SITE IMPROVEMENTS

RECREATION FIELDS

POTENTIAL UTILITY PLANT







# PHASE 3 beyond 10 years

DEMOLITION

NEW CONSTRUCTION

RENOVATION

STREETSCAPE

IMPROVEMENTS

IMPROVEMENTS
SURFACE PARKING

OPEN SPACE/ SITE

IMPROVEMENTS

RECREATION FIELDS

O POTENTIAL UTILITY PLANT