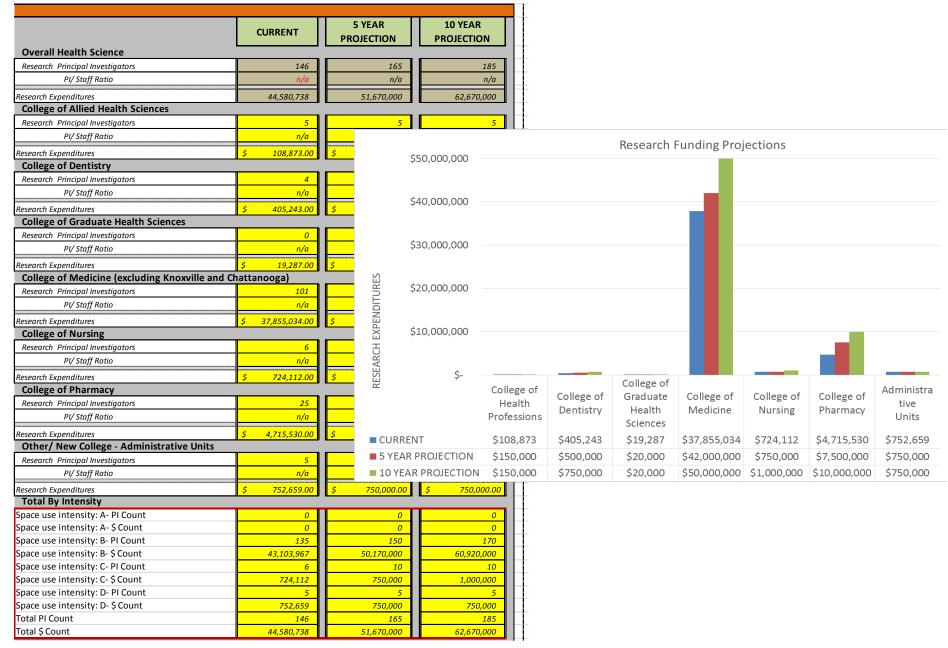

| 101 | 45  |
| Professional Staff                        | 21  | 18  |
| Clerical                                  | 54  | 54  |
| Staff, Technician                         | 40  | 40  |
| GTA (Headcount)                           | 12  | 2   |
| GRA (Headcount)                           | 0   | 0   |
| Med Intern/Resident/Fellow/Train/Post Doc | 12  | 12  |
| Student Clerical                          | 55  | 17  |
| Other: Friends of UT, Visiting Scholars   | 83  | 42  |
| College of Graduate Health Sciences       |     |     |
| Academic Faculty and Staff                | 36  | 16  |
| Dean                                      | 1   | 1   |
| Assoc. Dean, Dept. Chair                  | 6   | 5   |
| Enculty Drafaccar Accas Acct Instr        | 0   | n   |

# RESEARCH ASSUMPTIONS



# **CLINICAL SPACE ASSUMPTIONS**

- Flexibility needed for varied activities,
   operational models, patients and practices
- Clinic modules: 9,000 sf / 12-15 patient encounter spaces
- Clinic neighborhoods: groups located with key diagnostics are more efficient than individual clinics
- Highly specialized clinics require unique equipment: e.g. Dental, Ophthalmology follow their own rules-of-thumb

### CLINICAL - SIZING

#### **COLLEGE OF DENTISTRY**

|                |         | CHAIRS  |       | NEW S  | SPACE  |
|----------------|---------|---------|-------|--------|--------|
|                | Student | Faculty | Total | DGSF   | BGSF   |
| Existing 2013  | 264     | 8       | 272   |        |        |
| Projected 2023 | 330     | 12      | 342   |        |        |
| New