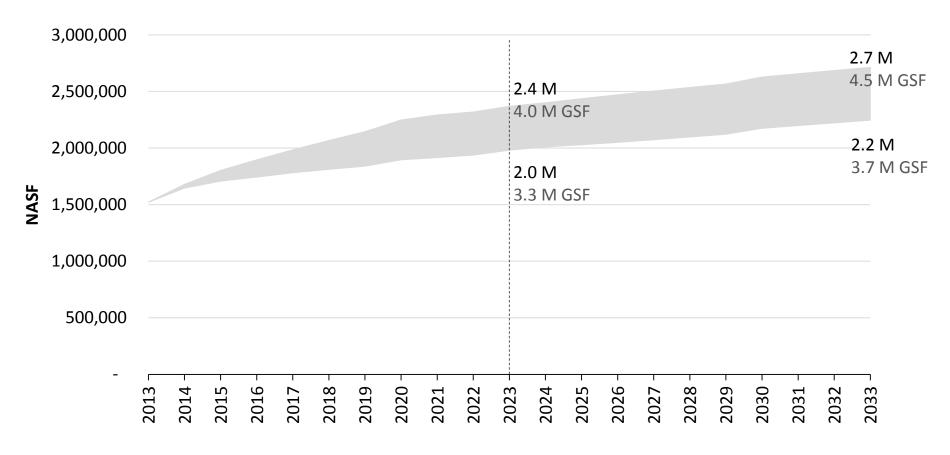

# VET SVC, CORES, **SERVICE CNTRS** RESEARCH FTE 2013: 5,113 2023: 7,445 2033: 10,960 VET SERVICE CENTER 2023: +76% 2033: +17% **# OF RESEARCH FTE**

**DRIVES GROWTH** 

■ Zone between LRFF and Historical Net Square Feet Projected Need