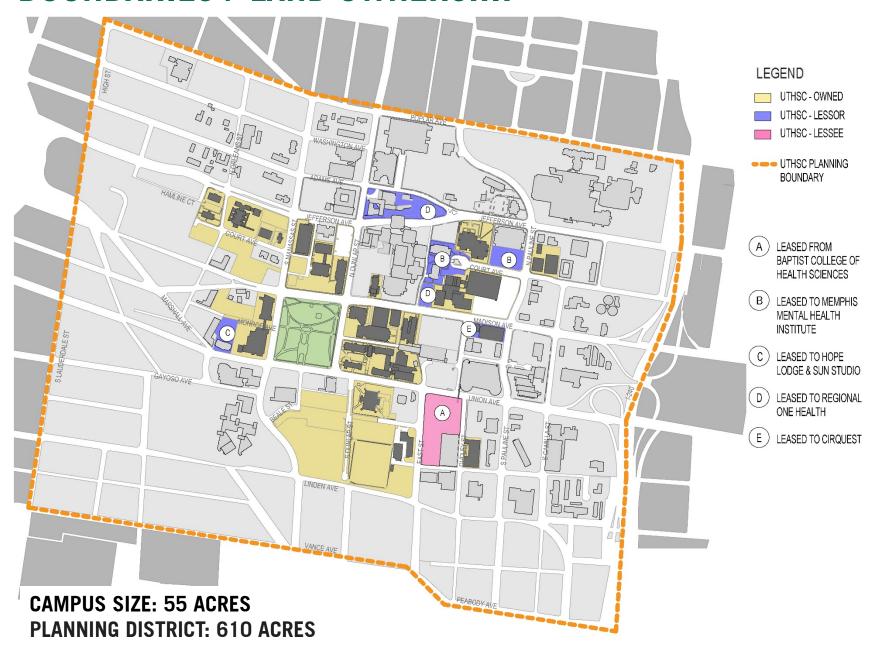

odel
  Based on faculty projections
- Reporting
  Continuous improvement
- Space Master Plan Implementation Changing





# **GOALS AND OBJECTIVES**



### **Existing Challenges:**

- Aging and vacant buildings
- Poor student and staff experience
- Program and adjacency demands
- New Strategic Plan / SACSCOC Accreditation



### **Desired Outcomes:**

- Coordinated on-going improvements
- Guidance for state-of-the-art facilities
- Engaged City, District, and private partners
- Integrated development framework

## **PARTNERS**





# Professional Degree Program Sites:

- Memphis
- Knoxville
- Chattanooga
- Nashville

# Post Graduate Program Sites:

- 50 in Memphis
- 15 in Knoxville
- 10 in Chattanooga
- 1 in Nashville
- 1 Jackson

**CEC** throughout state

# **BOUNDARIES+ LAND OWNERSHIP**





# PROCESS AND TOOLS

# Request for Information **Projection Matrices**

- Student Enrollment
- Faculty and Staff
- Research Expenditures
- Patient Visits

**State / National Standards** 

**Dashboards** 

**Facility Assessment** 

**Revit Model** 

**Vison Plan** 



#### UNIVERSITY OF TENNESEE HEALTH SCIENCE CENTER

| Topic/Item | #Topic/Item Name                                      | Date Received | Link to Location of Information (nternal P+W and external Web)