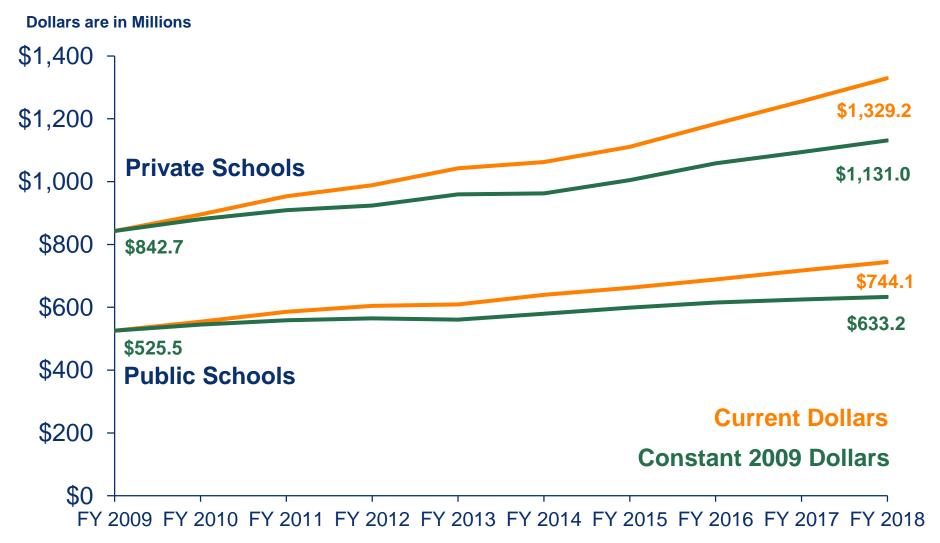

Figure 5: 10-Year Trend of Average Total Revenue, Fully-Accredited Medical Schools, Public vs. Private

The data displayed are based on medical schools that were fully accredited in a given fiscal year. Source: LCME Part I-A Annual Financial Questionnaire