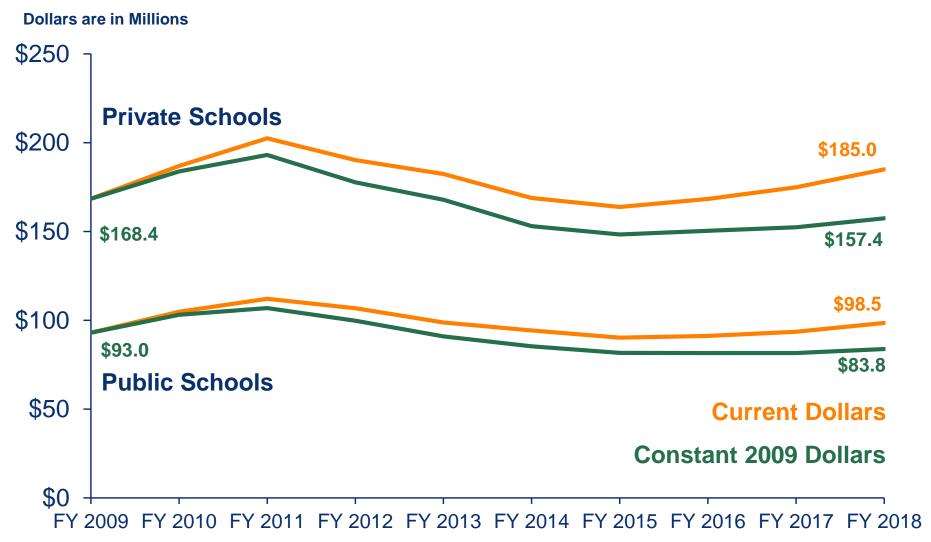

Figure 7: 10-Year Trend of Average Federal Research Grants & Contracts, Fully-Accredited Medical Schools, Public vs. Private

The data displayed are based on medical schools that were fully accredited in a given fiscal year. Source: LCME Part I-A Annual Financial Questionnaire