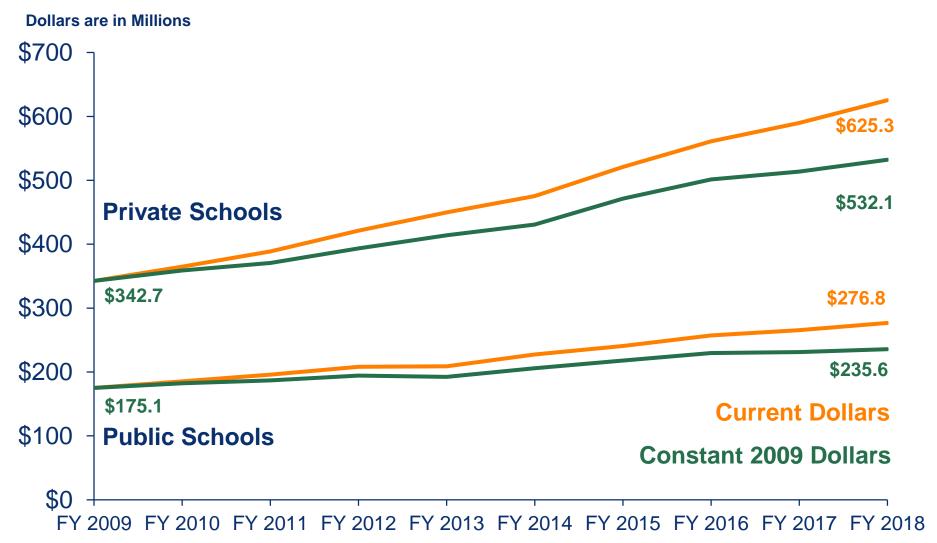

Figure 6: 10-Year Trend of Average Practice Plan Revenue, Fully-Accredited Medical Schools, Public vs. Private

The data displayed are based on medical schools that were fully accredited in a given fiscal year. Source: LCME Part I-A Annual Financial Questionnaire