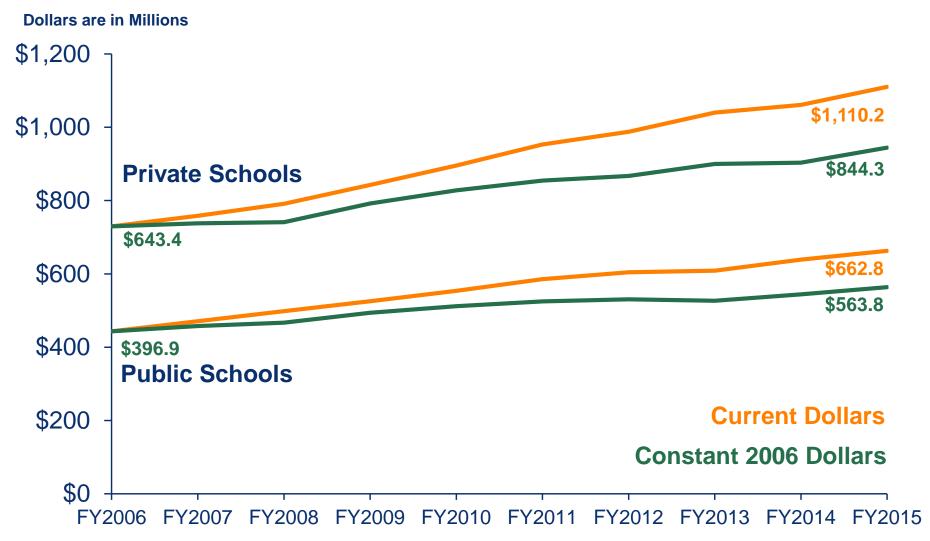

Figure 5: 10-Year Trend of Average Total Revenue, Fully-Accredited Medical Schools, Public vs. Private

The data displayed are based on medical schools that were fully accredited in a given fiscal year. Source: LCME Part I-A Annual Financial Questionnaire