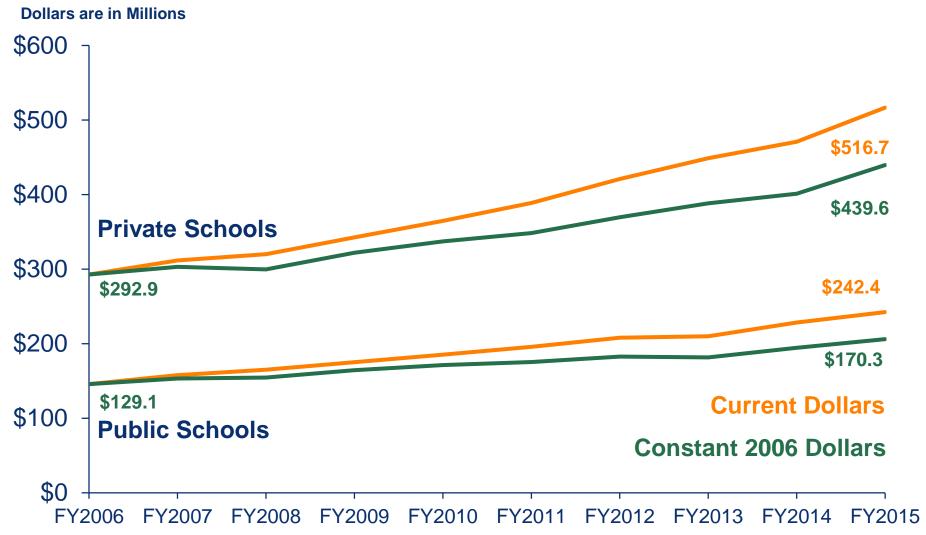

Figure 6: 10-Year Trend of Average Practice Plan Revenue, Fully-Accredited Medical Schools, Public vs. Private

The data displayed are based on medical schools that were fully accredited in a given fiscal year. Source: LCME Part I-A Annual Financial Questionnaire