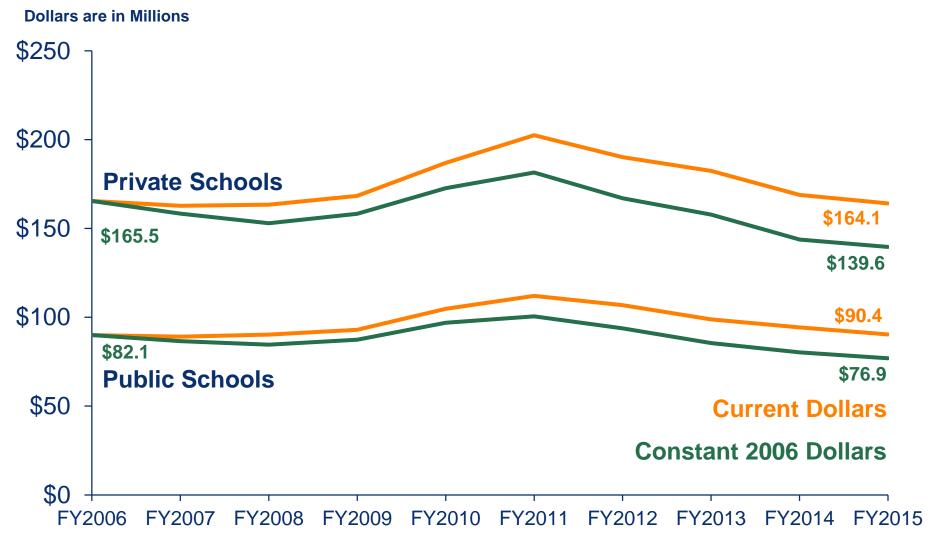

© Association of American Medical Colleges 2016. All rights reserved.

Figure 7: 10-Year Trend of Average Federal Research Grants & Contracts, Fully-Accredited Medical Schools, Public vs. Private

The data displayed are based on medical schools that were fully accredited in a given fiscal year. Source: LCME Part I-A Annual Financial Questionnaire